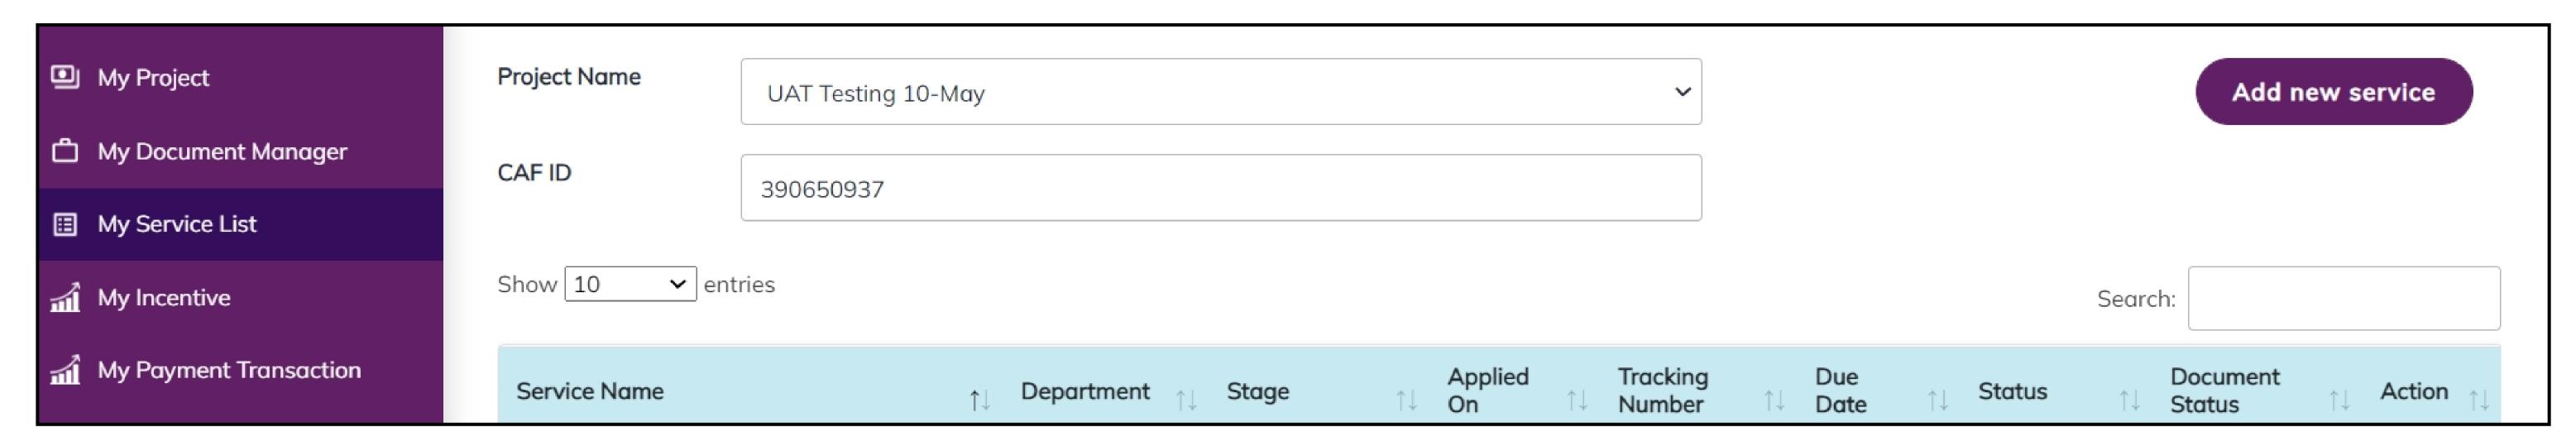

### JAL SHAKTI- NoC for Water Abstraction from CGWA/Relevant Authority

Select the 'My Service List' from the left side menu. Following screen will appear:

Click on the 'Add New Service' button. Now, the following screen will appear:

## JAL SHAKTI- Apply for Obtaining Water Connection (Outside Industrial Estate)

Select the 'My Service List' from the left side menu. Following screen will appear:

Click on the 'Add New Service' button. Now, the following screen will appear:

## JAL SHAKTI- Creating Water Connection (Domestic)

Select the 'My Service List' from the left side menu. Following screen will appear:

Click on the 'Add New Service' button. Now, the following screen will appear: