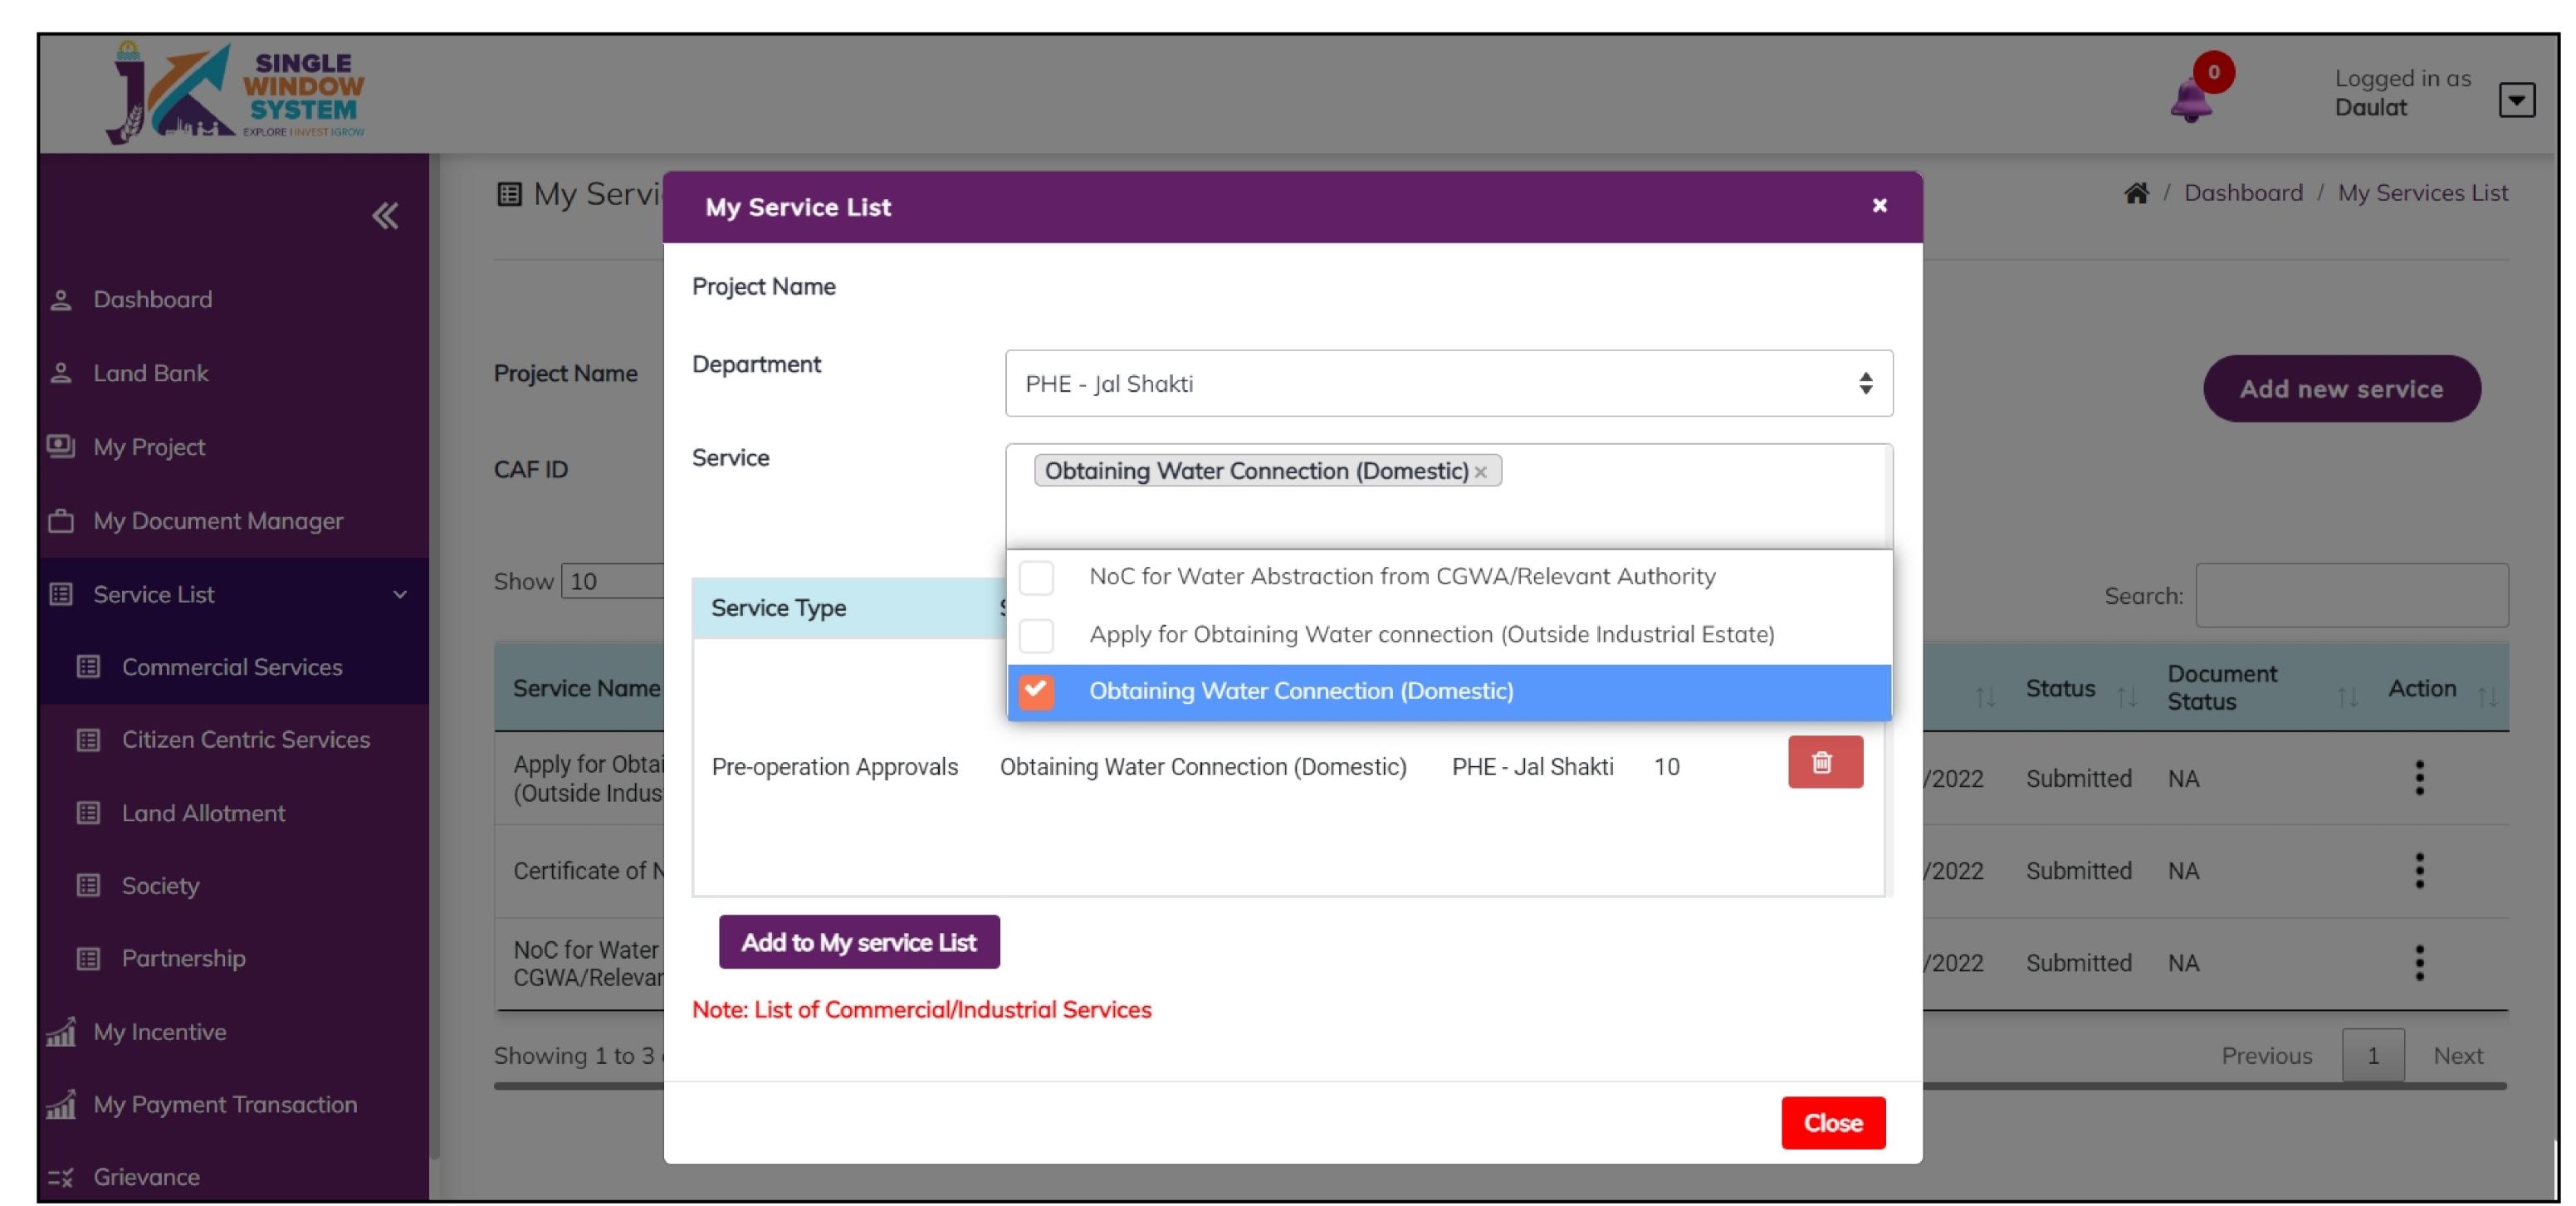

As shown in the screenshot above, Select PHE - Jal Shakti in department field and select 'NoC for Water Abstraction from CGWA/Relevant Authority' from the service dropdown. Click on the 'Add to my service list' button. Now the following screen will appear:

As shown in the screenshot above, Select PHE - Jal Shakti in department field and select 'Apply for Obtaining Water Connection (Outside Industrial Estate)' from the service dropdown. Click on the 'Add to my service list' button. Now the following screen will appear:

As shown in the screenshot above, Select PHE - Jal Shakti in department field and select 'Creating Water Connection (Domestic)' from the service dropdown. Click on the 'Add to my service list' button. Now the following screen will appear: