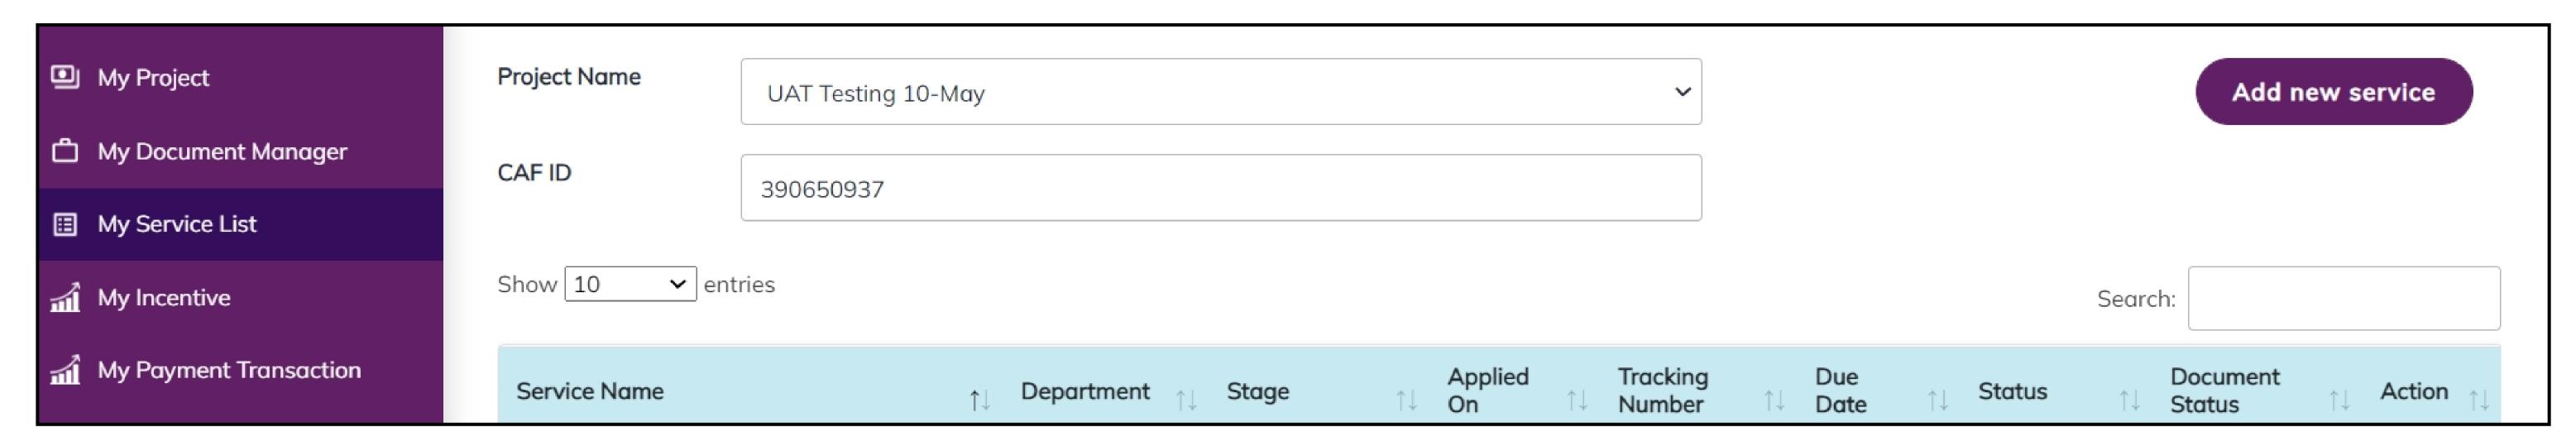

### JAL SHAKTI- NoC for Water Abstraction from CGWA/Relevant Authority

Select the 'My Service List' from the left side menu. Following screen will appear:

Click on the 'Add New Service' button. Now, the following screen will appear: