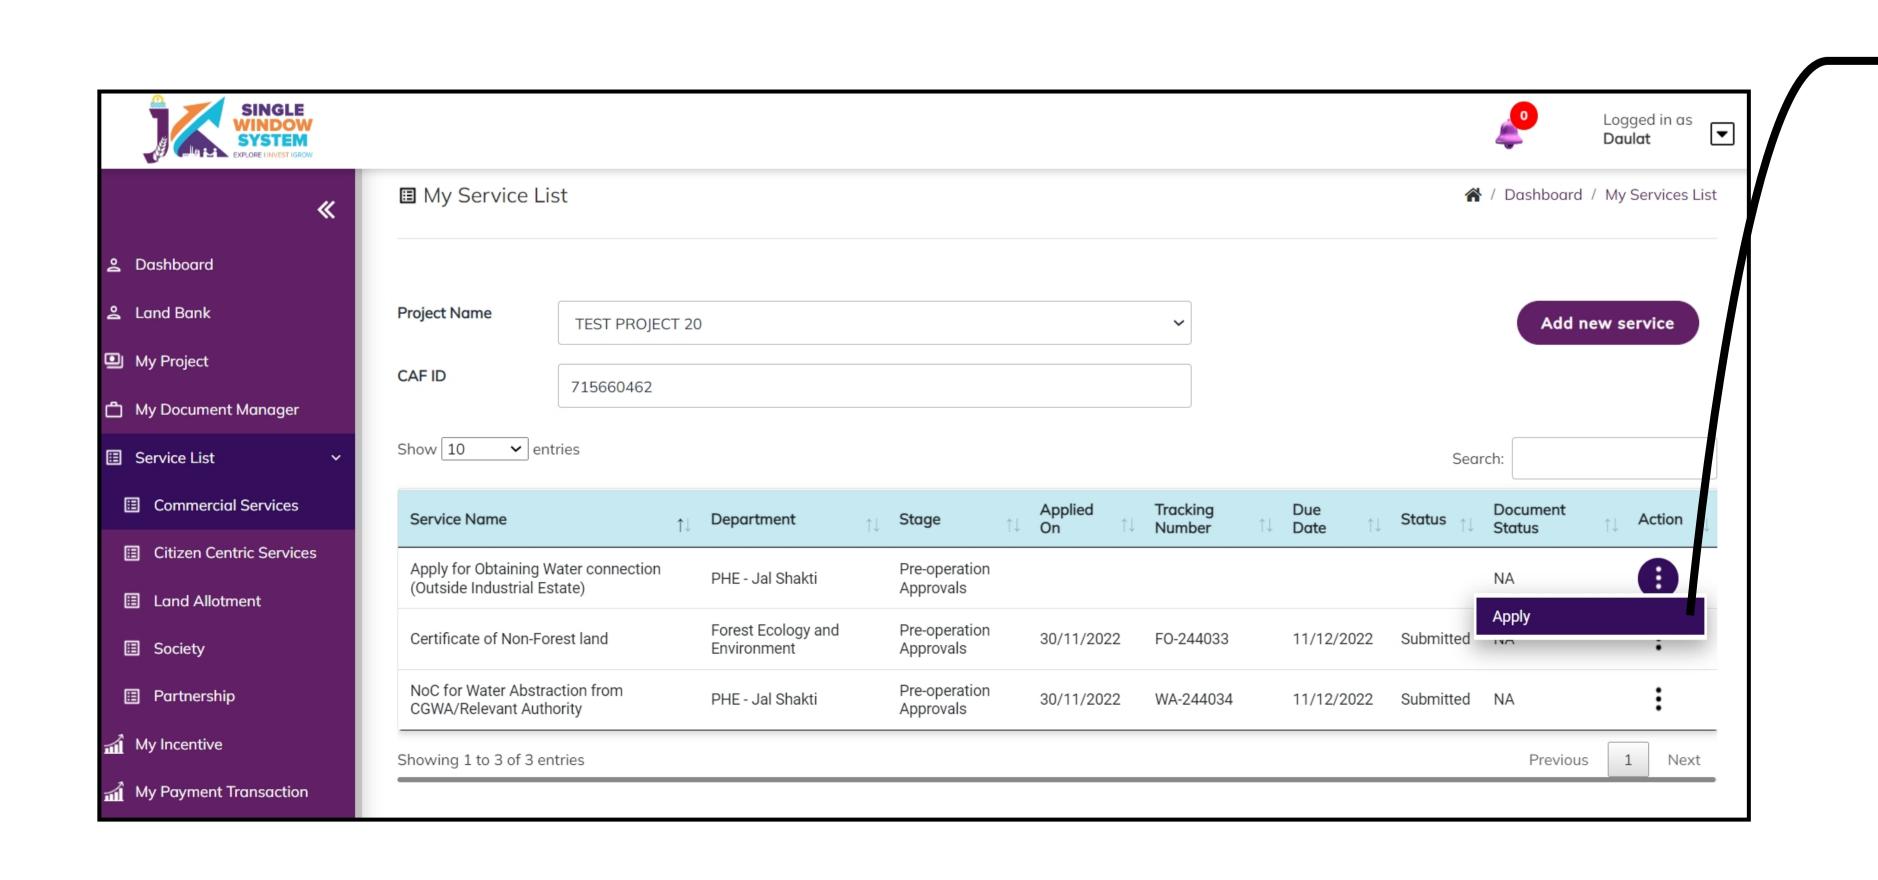

## JAL SHAKTI- Apply for Obtaining Water Connection (Outside Industrial Estate)

Select the 'My Service List' from the left side menu. Following screen will appear:

Click on the 'Add New Service' button. Now, the following screen will appear:

As shown in the screenshot above, Select PHE - Jal Shakti in department field and select 'Apply for Obtaining Water Connection (Outside Industrial Estate)' from the service dropdown. Click on the 'Add to my service list' button. Now the following screen will appear:

Click on the Apply from the action column

After clicking on the apply button, instruction page about the 'Obtaining Water Connection (Outside Industrial Estate)' will appear. Read all the Instructions carefully and then click on the continue button to proceed. The screenshot of the instructions is shown in the following page will appear as follow: