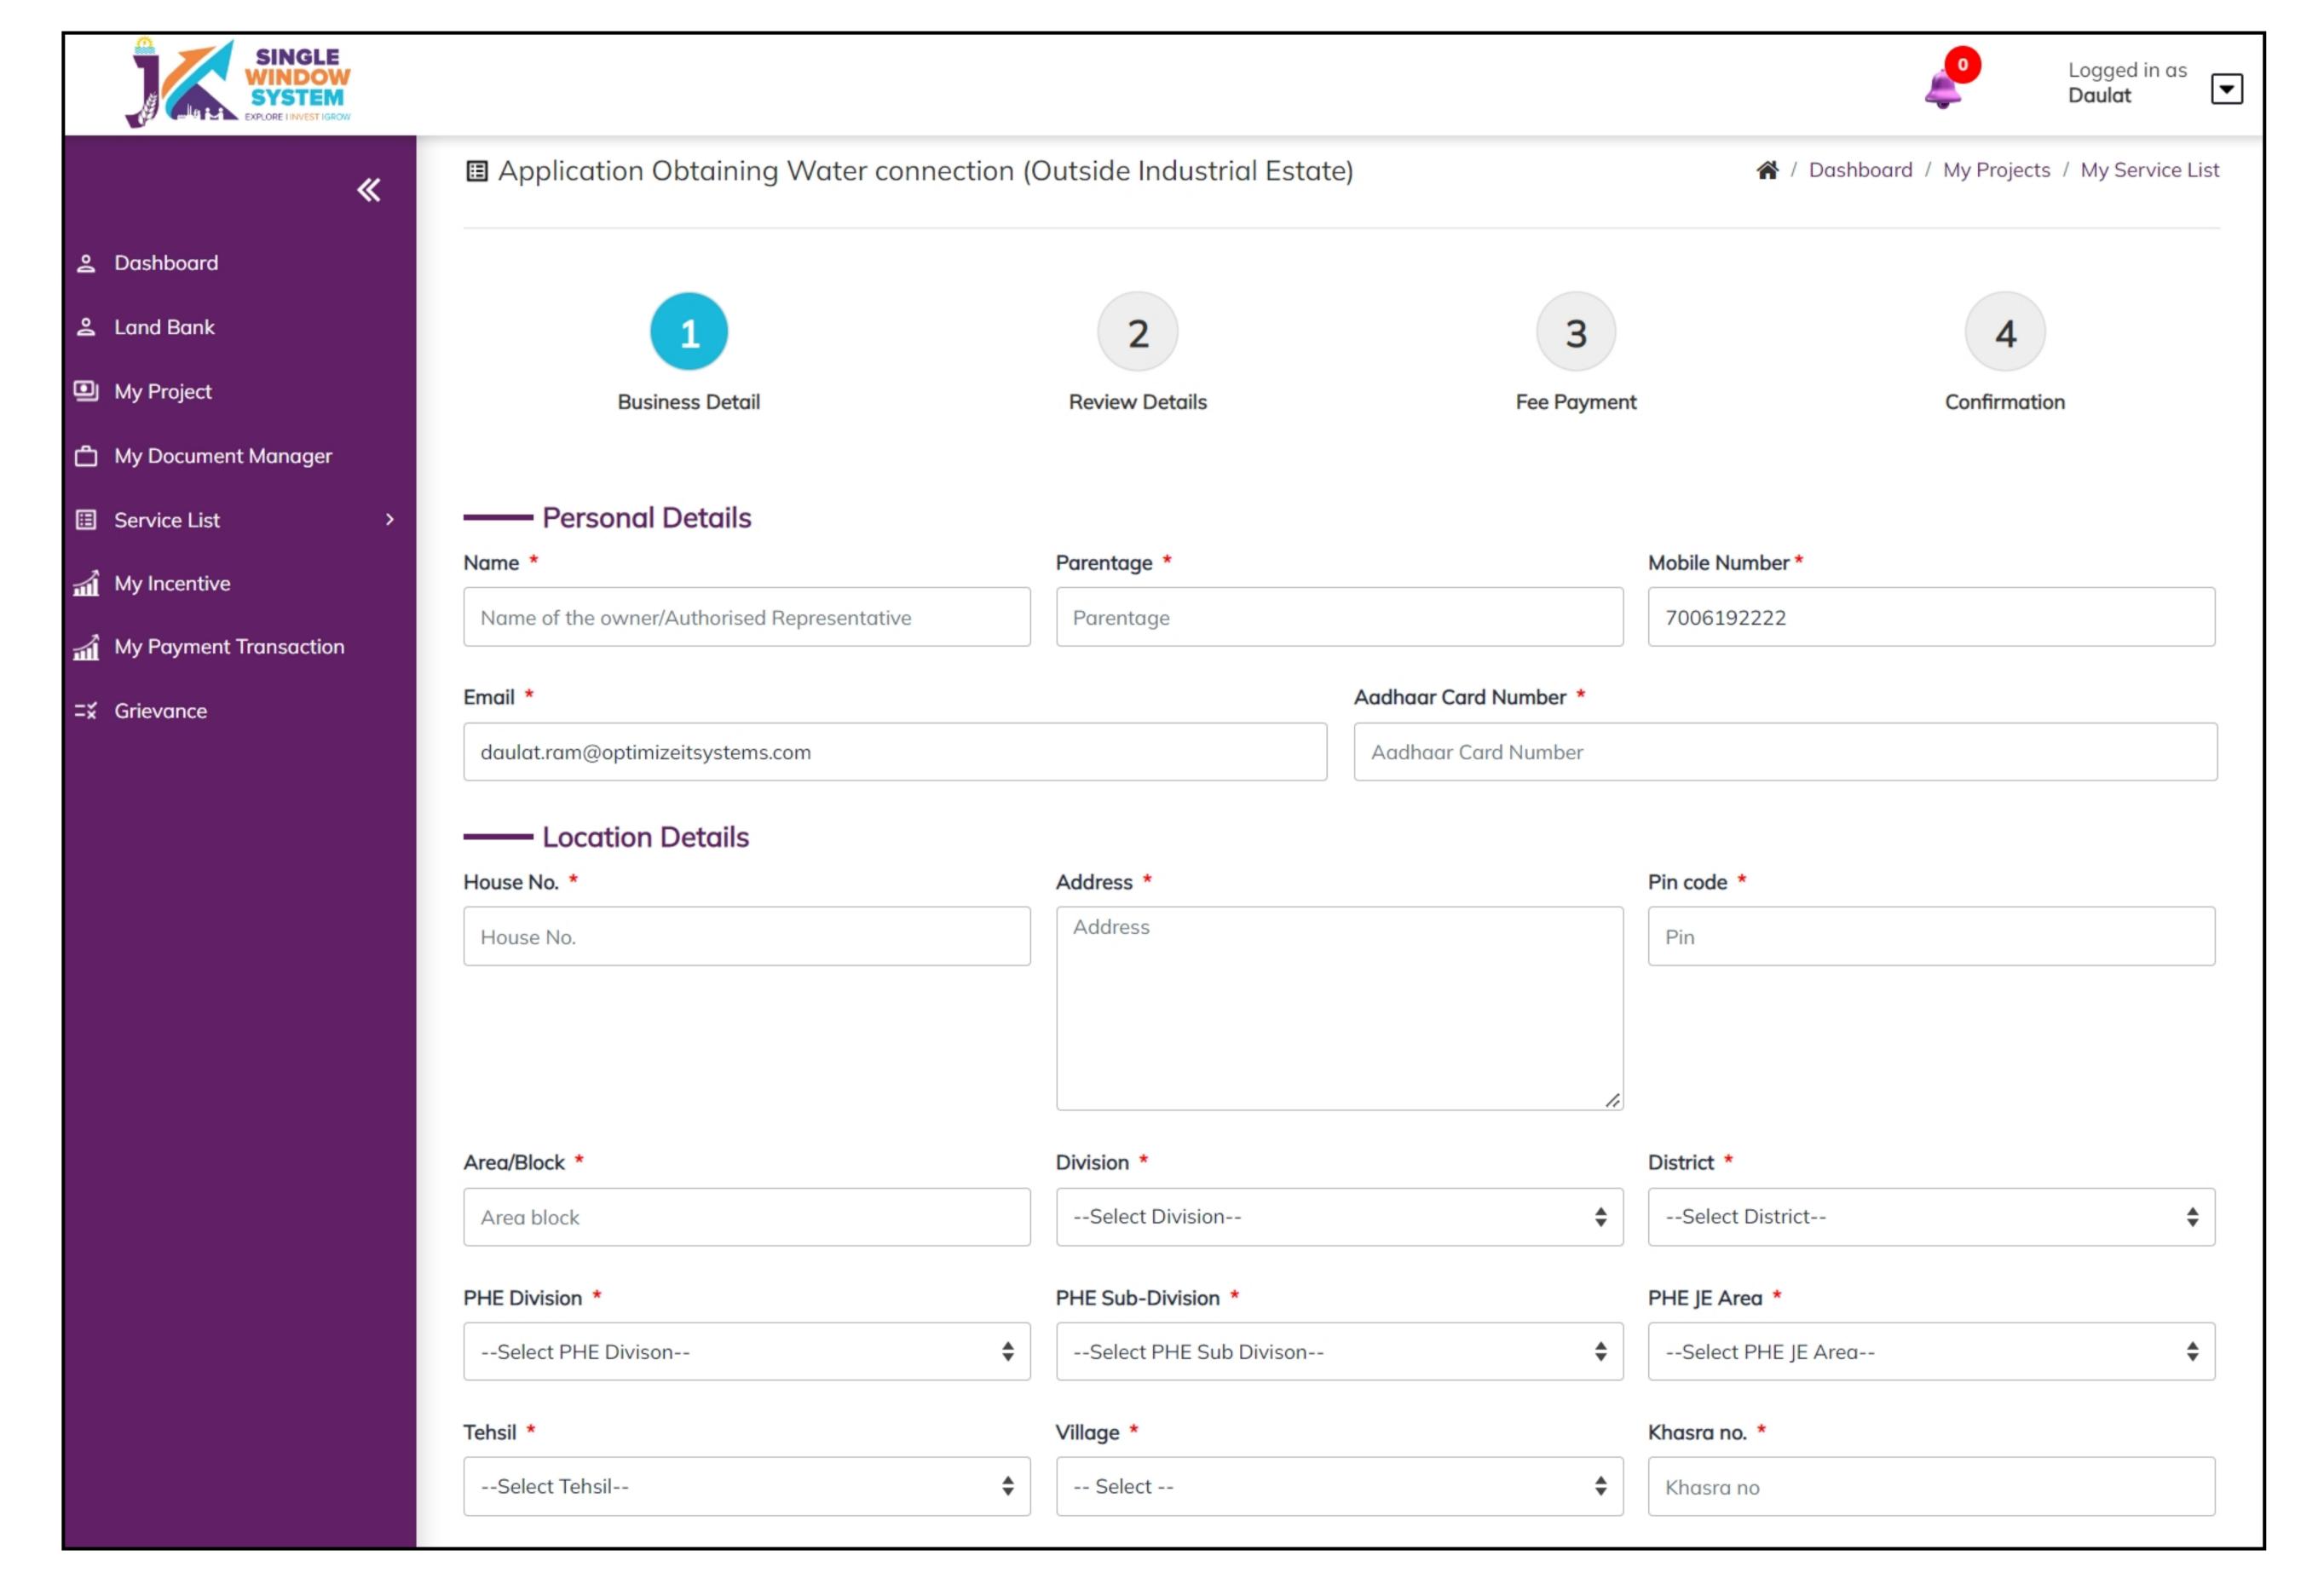

After clicking on the continue button, the following form will appear:

### **Personal Details:**

Name- Enter the Applicant's name here.

Parentage- Enter the parentage details here.

Mobile Number- Enter the mobile number here.

Email- Enter the Email ID of the applicant here.

Aadhaar Card Number- Enter the applicant's Aadhaar Card Number here.

**Partnership / Proprietorship-** Select whether you are applying for partnership or proprietorship

### **Location Details:**

House No.- Enter the house number here.

Address- Enter the address here.

Pin code- Enter the pin code of area here.

Area/Block- Enter the area or block here.

Division- Select the division form the dropdown list.

District- Select the district form the dropdown list.

PHE Division- Select the PHE Division form the dropdown list.

PHE Sub-Division- Select the PHE Sub-Division form the dropdown list.

PHE JE Area- Select the PHE JE Area form the dropdown list.

Tehsil- Select the Tehsil form the dropdown list.

Village- Select the Village form the dropdown list.

Khasra No.- Enter the khasra number here.

| onnection Category *                                         | Type of Connection *                |                                |                               |           |
|--------------------------------------------------------------|-------------------------------------|--------------------------------|-------------------------------|-----------|
| Select                                                       |                                     | Select                         |                               | •         |
| —— Document Upload (All documents to                         | be selected from Docum              | ent Manager)                   |                               |           |
| ffidavit from 1st Class Magistrate/Self Declaration Certific | ate *                               |                                |                               |           |
| Select File                                                  |                                     |                                |                               | *         |
| Proof of Identity                                            |                                     |                                |                               |           |
| roof of Identity Type of document *                          | cument * Proof of Identity Number * |                                | Proof of Identity Upload Doc* |           |
| Select                                                       | Proof of Identity Number            |                                | Select File                   | •         |
| Proof of Ownership                                           |                                     |                                |                               |           |
| Proof of Ownership Type of document *                        |                                     | Proof of Ownership Upload Doc* |                               |           |
| Select                                                       | •                                   | Select File                    |                               | <b>\$</b> |