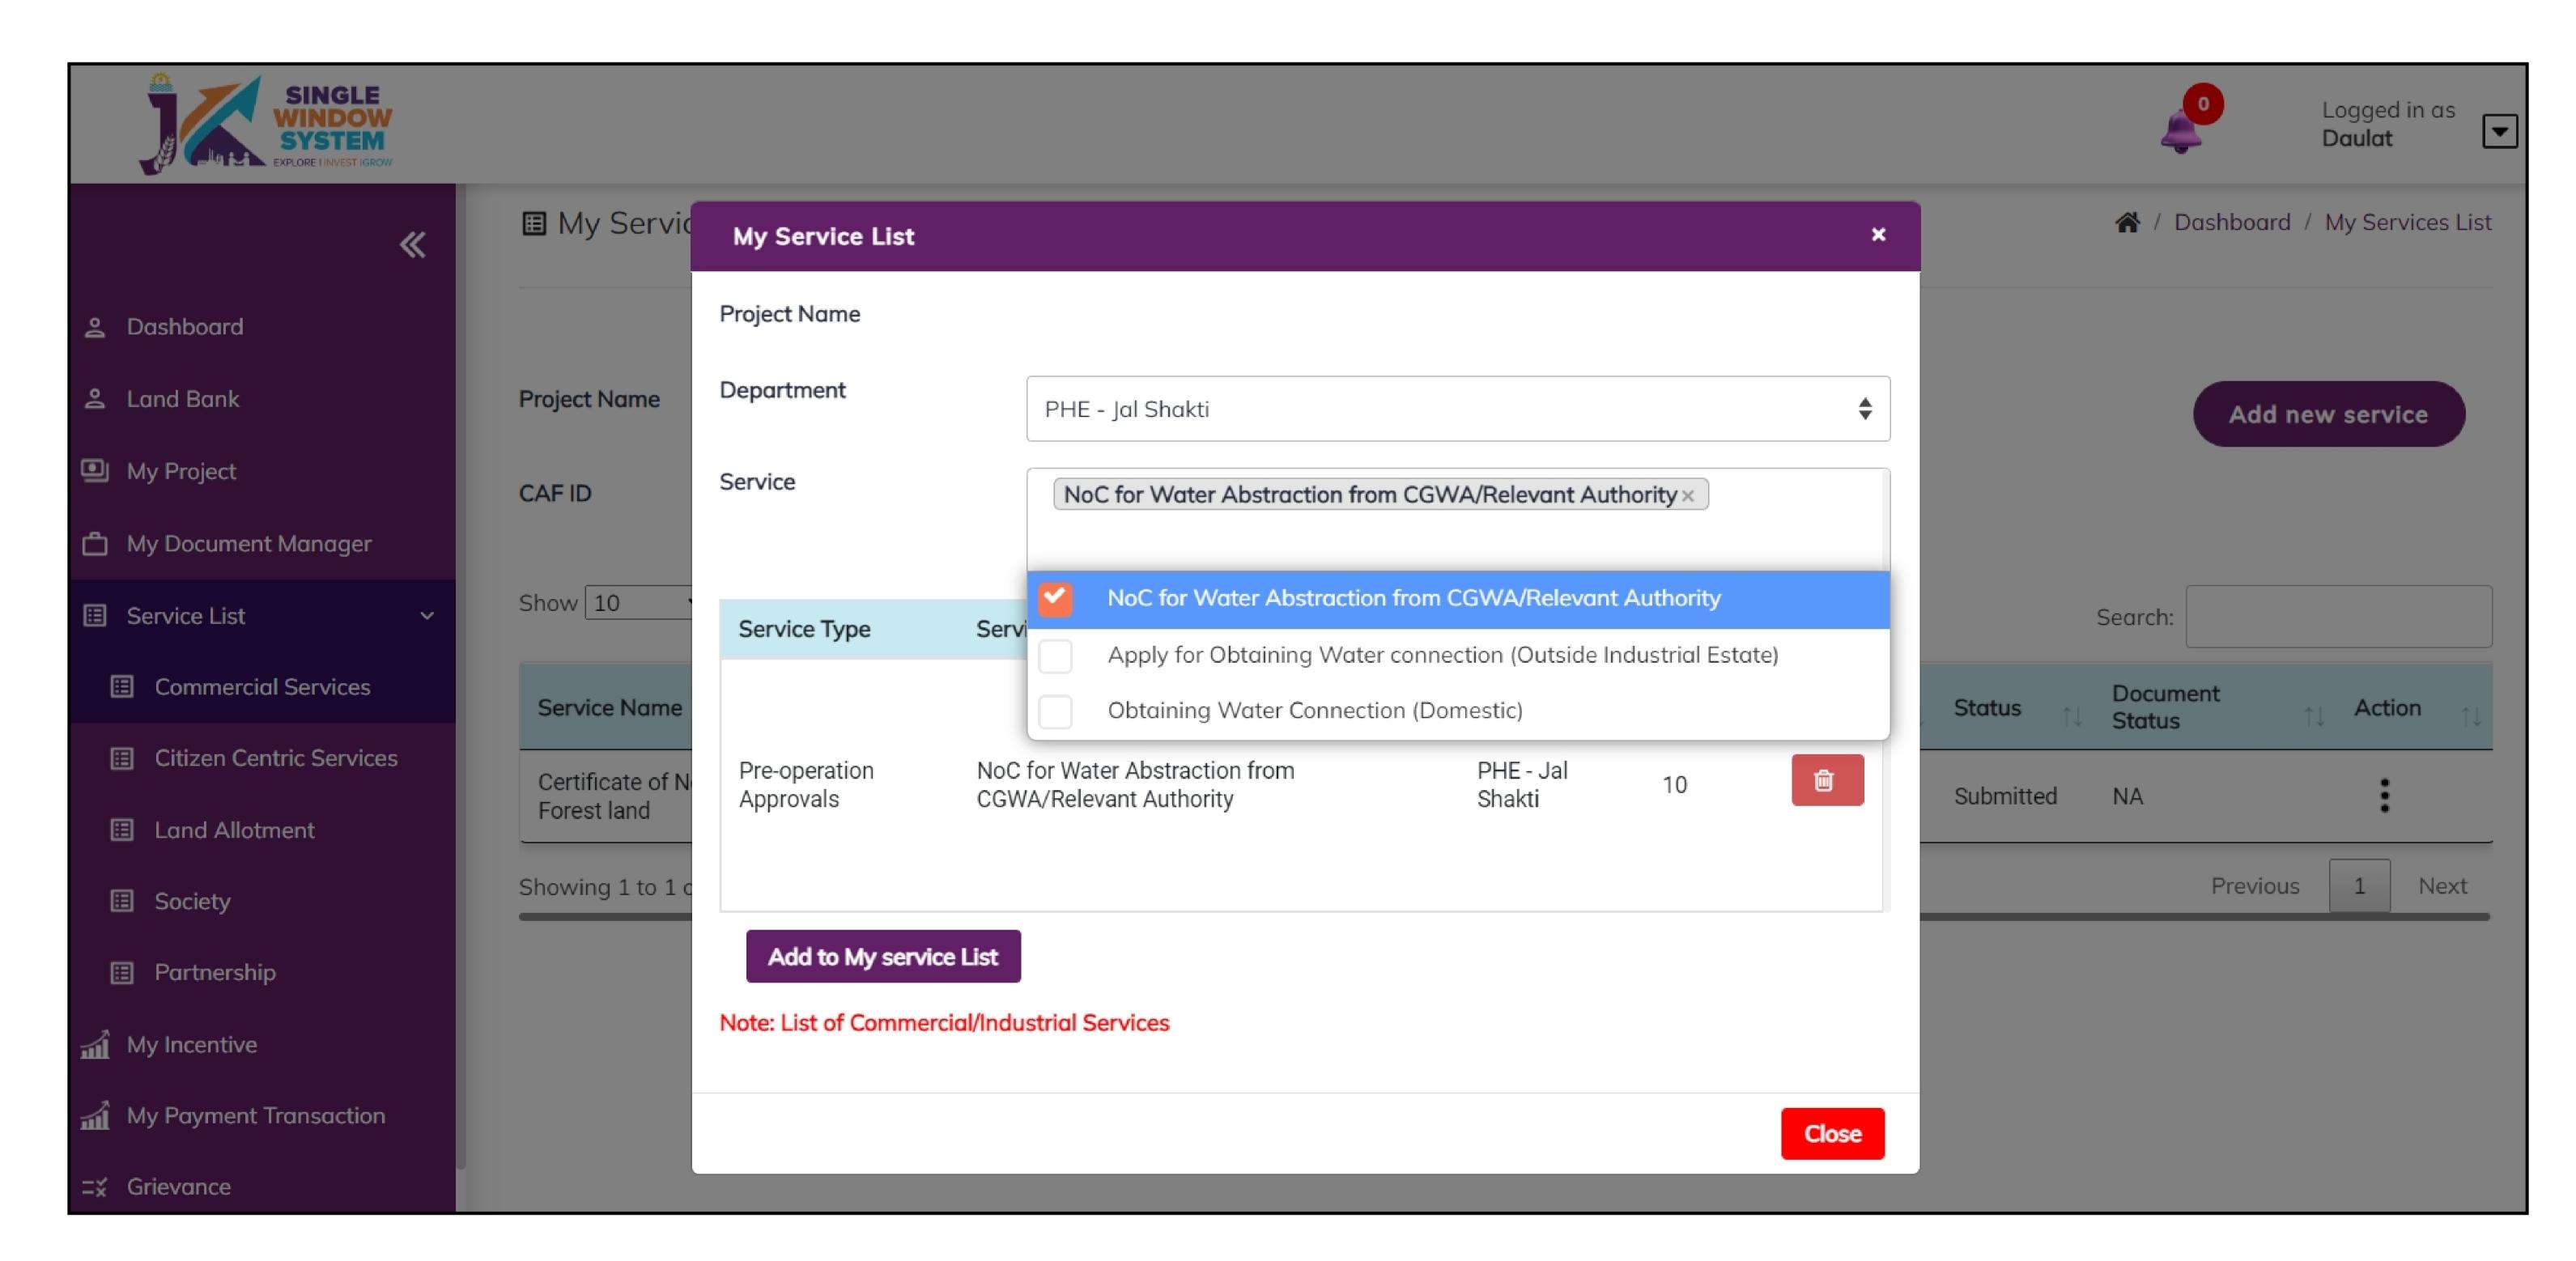

As shown in the screenshot above, Select PHE - Jal Shakti in department field and select 'NoC for Water Abstraction from CGWA/Relevant Authority' from the service dropdown. Click on the 'Add to my service list' button. Now the following screen will appear: