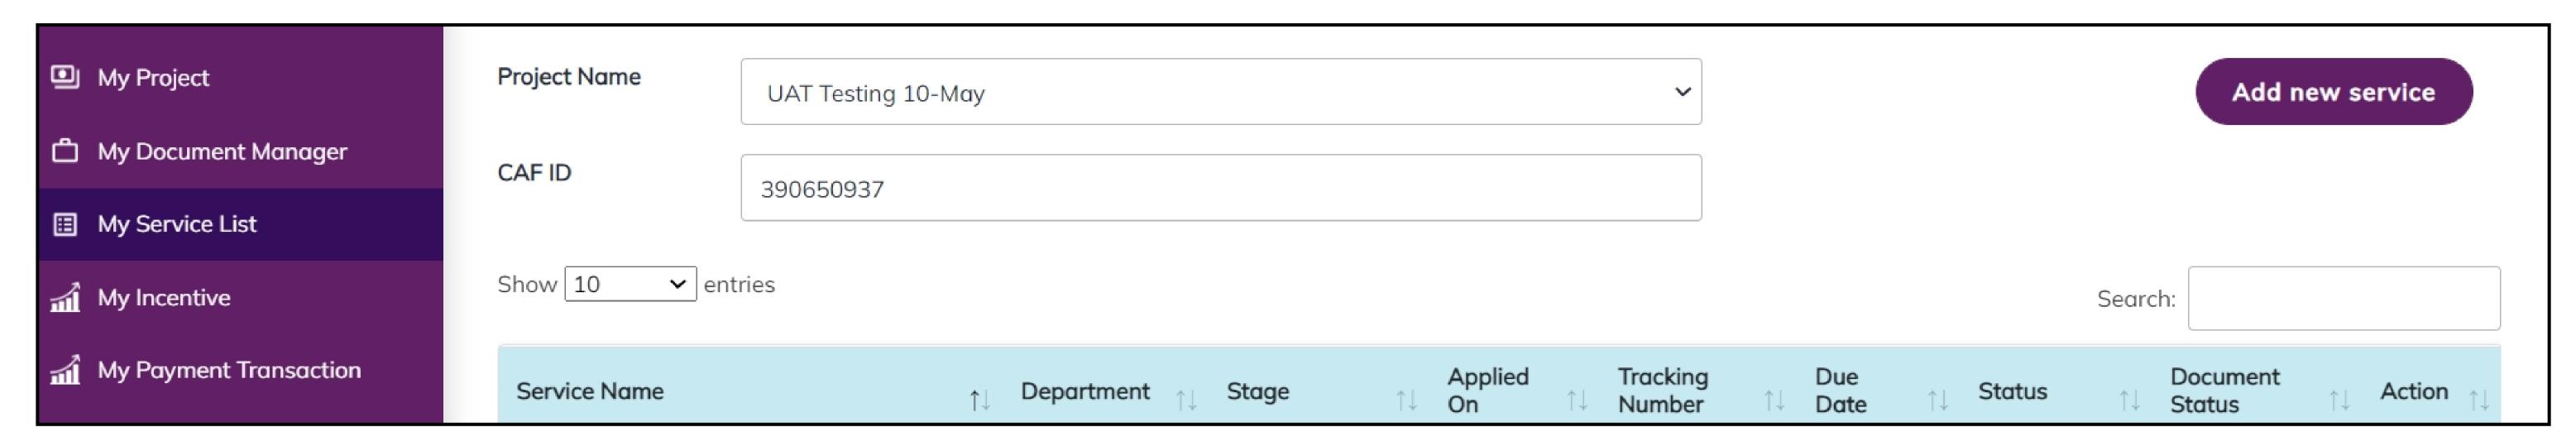

### JAL SHAKTI- NoC for Water Abstraction from CGWA/Relevant Authority

Select the 'My Service List' from the left side menu. Following screen will appear:

Click on the 'Add New Service' button. Now, the following screen will appear:

As shown in the screenshot above, Select PHE - Jal Shakti in department field and select 'NoC for Water Abstraction from CGWA/Relevant Authority' from the service dropdown. Click on the 'Add to my service list' button. Now the following screen will appear:

## JAL SHAKTI- Apply for Obtaining Water Connection (Outside Industrial Estate)

Select the 'My Service List' from the left side menu. Following screen will appear:

Click on the 'Add New Service' button. Now, the following screen will appear:

As shown in the screenshot above, Select PHE - Jal Shakti in department field and select 'Apply for Obtaining Water Connection (Outside Industrial Estate)' from the service dropdown. Click on the 'Add to my service list' button. Now the following screen will appear:

## JAL SHAKTI- Creating Water Connection (Domestic)

Select the 'My Service List' from the left side menu. Following screen will appear:

Click on the 'Add New Service' button. Now, the following screen will appear:

As shown in the screenshot above, Select PHE - Jal Shakti in department field and select 'Creating Water Connection (Domestic)' from the service dropdown. Click on the 'Add to my service list' button. Now the following screen will appear: