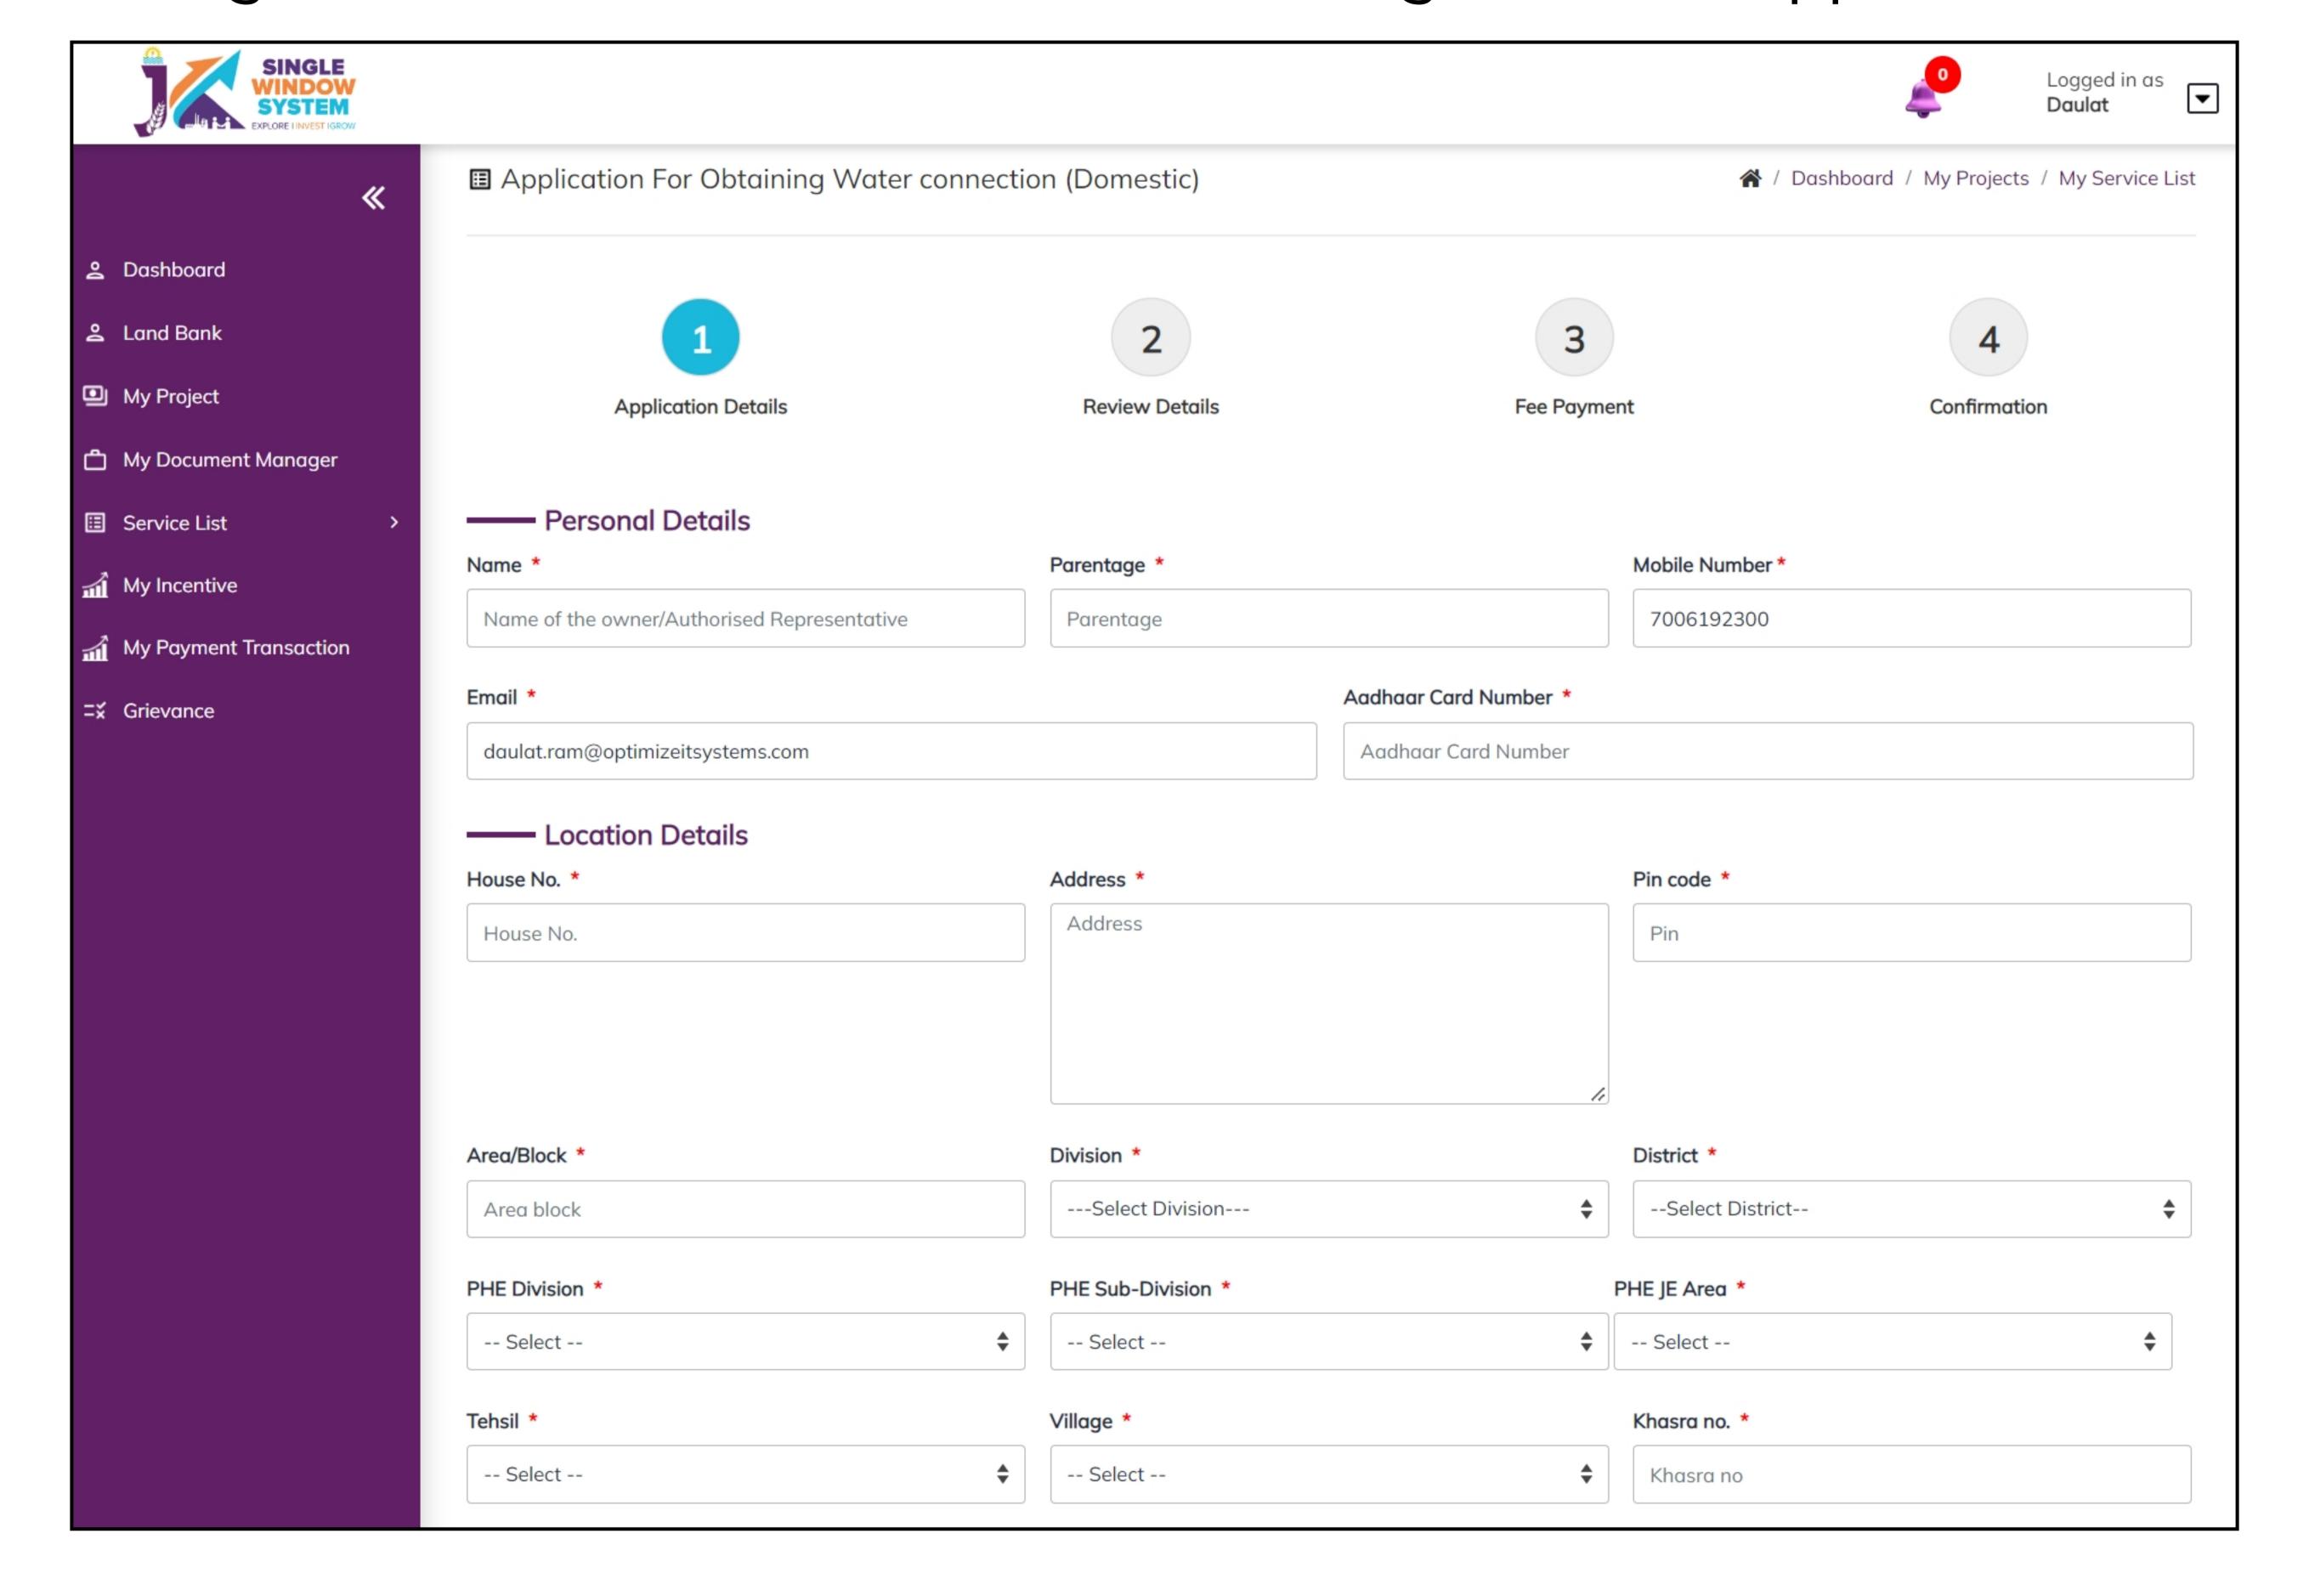

### **Personal Details:**

Name- Enter the Applicant's name here.

Parentage- Enter the parentage details here.

Mobile Number- Enter the mobile number here.

Email- Enter the Email ID of the applicant here.

Aadhaar Card Number- Enter the applicant's Aadhaar Card Number here.

**Partnership / Proprietorship-** Select whether you are applying for partnership or proprietorship

### **Location Details:**

House No.- Enter the house number here.

Address- Enter the address here.

Pin code- Enter the pin code of area here.

Area/Block- Enter the area or block here.

Division- Select the division form the dropdown list.

District- Select the district form the dropdown list.

PHE Division- Select the PHE Division form the dropdown list.

PHE Sub-Division- Select the PHE Sub-Division form the dropdown list.

PHE JE Area- Select the PHE JE Area form the dropdown list.

Tehsil- Select the Tehsil form the dropdown list.

Village- Select the Village form the dropdown list.

Khasra No.- Enter the khasra number here.

| Connection Category *                            |                  | Type of Connection *           |                        |                                               |                |
|--------------------------------------------------|------------------|--------------------------------|------------------------|-----------------------------------------------|----------------|
| Select                                           |                  | Select                         |                        | •                                             |                |
| Purpose of Connection *                          |                  |                                |                        |                                               |                |
| Select                                           |                  |                                |                        |                                               |                |
| —— Document Upload (All docum                    | nents to be      | e selected from Docum          | ent Manager)           |                                               |                |
| Affidavit from 1st Class Magistrate/Self Declara | tion Certificate | *                              |                        |                                               |                |
| Select File                                      |                  |                                |                        |                                               | •              |
| Proof of Identity                                |                  |                                |                        |                                               |                |
| Proof of Identity Type of document *             |                  | Proof of Identity Number *     |                        | Proof of Identity Upload Doc*                 |                |
| Select                                           | •                | Proof of Identity Number       |                        | Select File                                   | *              |
| Proof of Ownership                               |                  |                                |                        |                                               |                |
| Proof of Ownership Type of document*             |                  |                                | Proof of Ownership U   | Ipload Doc*                                   |                |
| Select                                           |                  | Select File                    |                        | <b>\$</b>                                     |                |
| If tenant, then NOC from Owner - Upload Doc      |                  |                                |                        |                                               |                |
| Select File                                      |                  |                                |                        |                                               |                |
|                                                  |                  |                                |                        |                                               |                |
|                                                  |                  | information carofully and road | he SoPs based on Provi | sions of Jammu and Kashmir Water Resources (R | Regulation and |