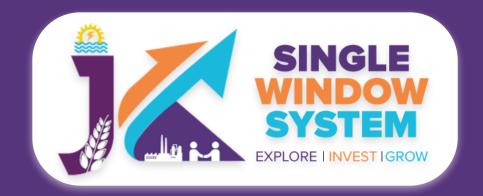

After clicking on the apply button, instruction page about the 'NoC for Water Abstraction from CGWA/Relevant Authority' will appear. Read all the Instructions carefully and then click on the continue button to proceed. The screenshot of the instructions is shown in the following page will appear as follow: