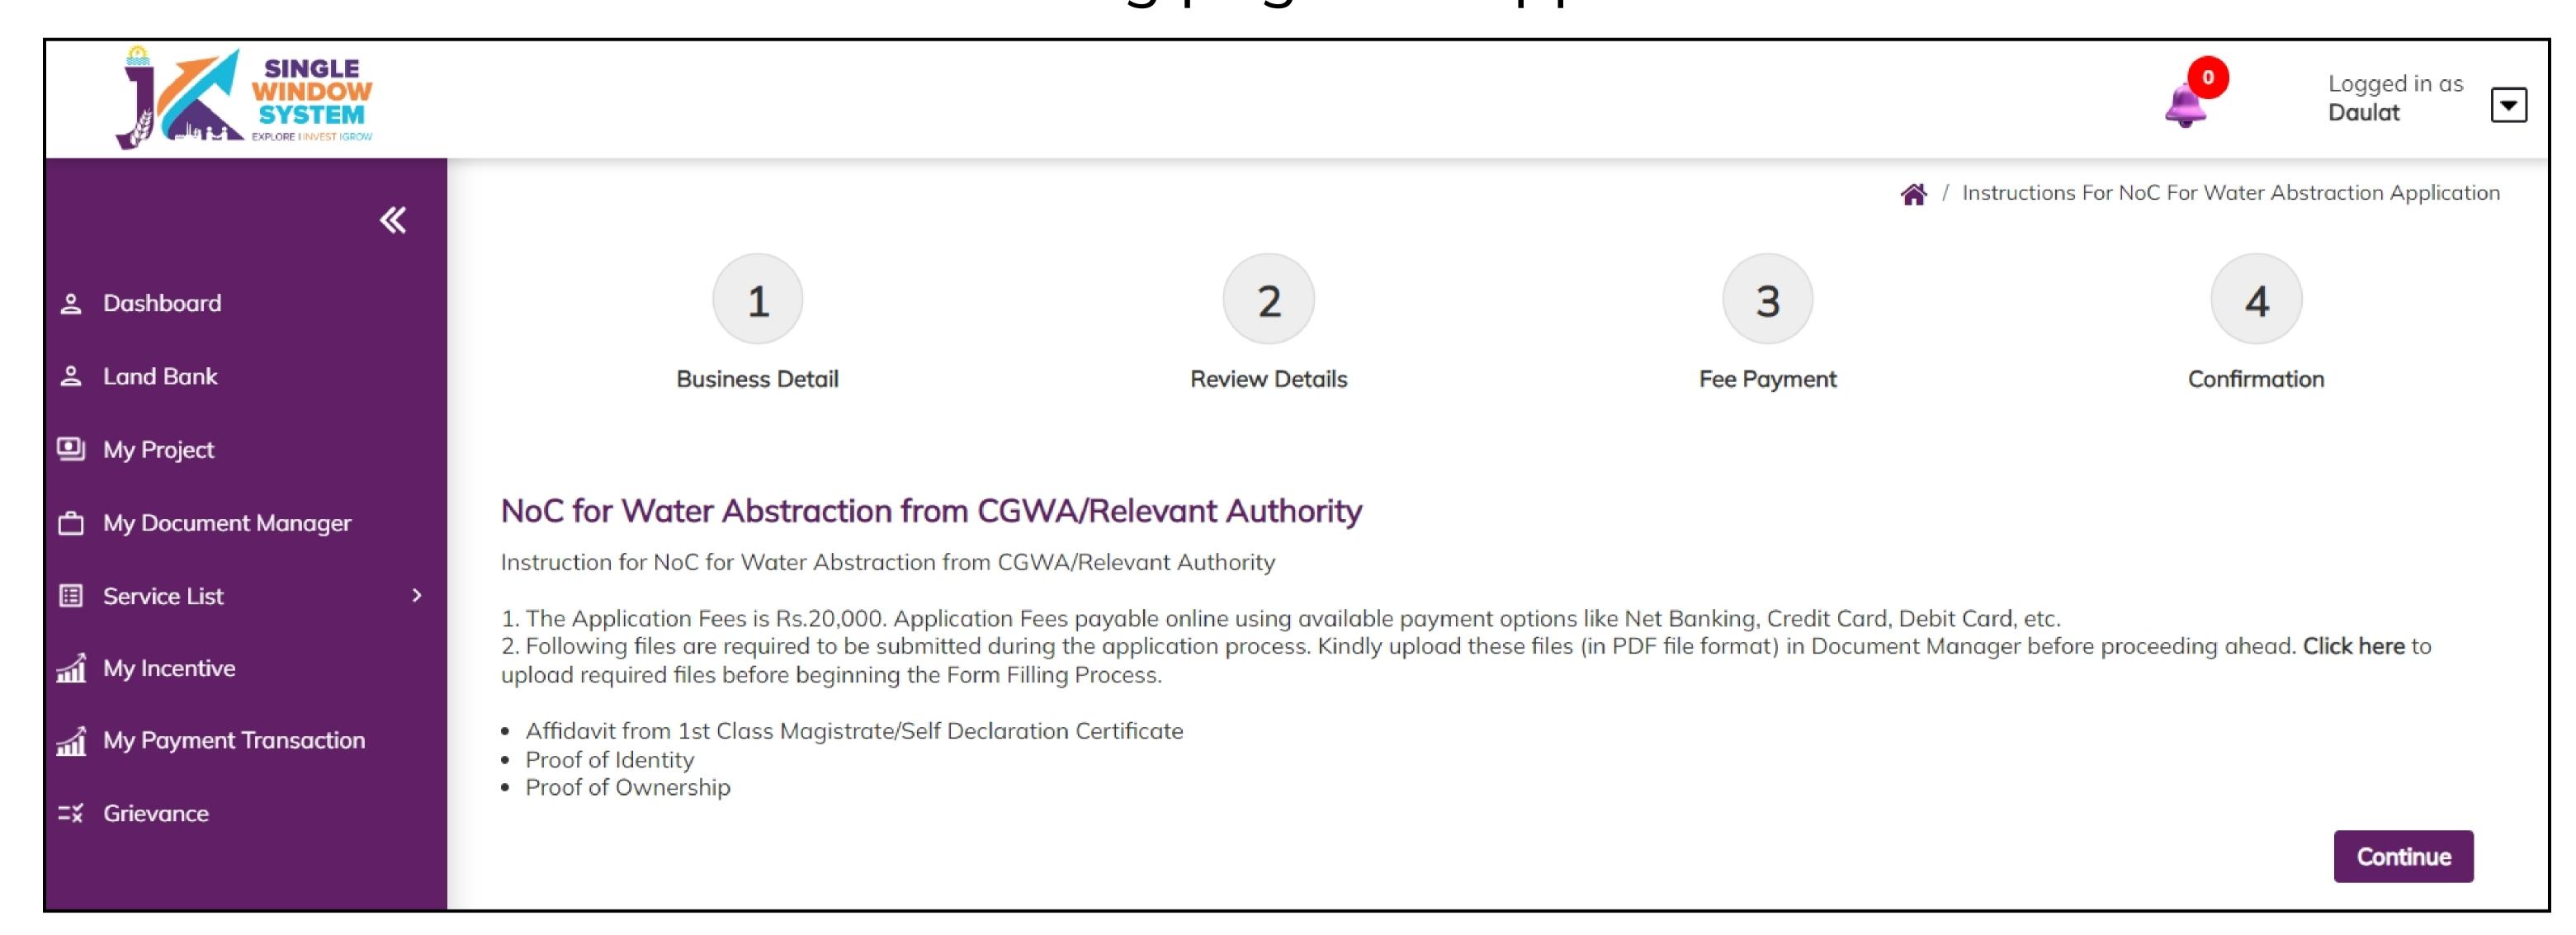

After clicking on the continue button, the following form will appear:

### **Personal Details:**

Name- Enter the Applicant's name here.

Parentage- Enter the parentage details here.

Mobile Number- Enter the mobile number here.

Email- Enter the Email ID of the applicant here.

Aadhaar Card Number- Enter the applicant's Aadhaar Card Number here.

### **Location Details:**

House No.- Enter the house number here.

Address- Enter the address here.

Pin code- Enter the pin code of area here.

Division- Select the division form the dropdown list.

District- Select the district form the dropdown list.

PHE Division- Select the PHE Division form the dropdown list.

PHE Sub-Division- Select the PHE Sub-Division form the dropdown list.

Area/Block- Enter the area or block here.

Khasra No.- Enter the khasra number here.