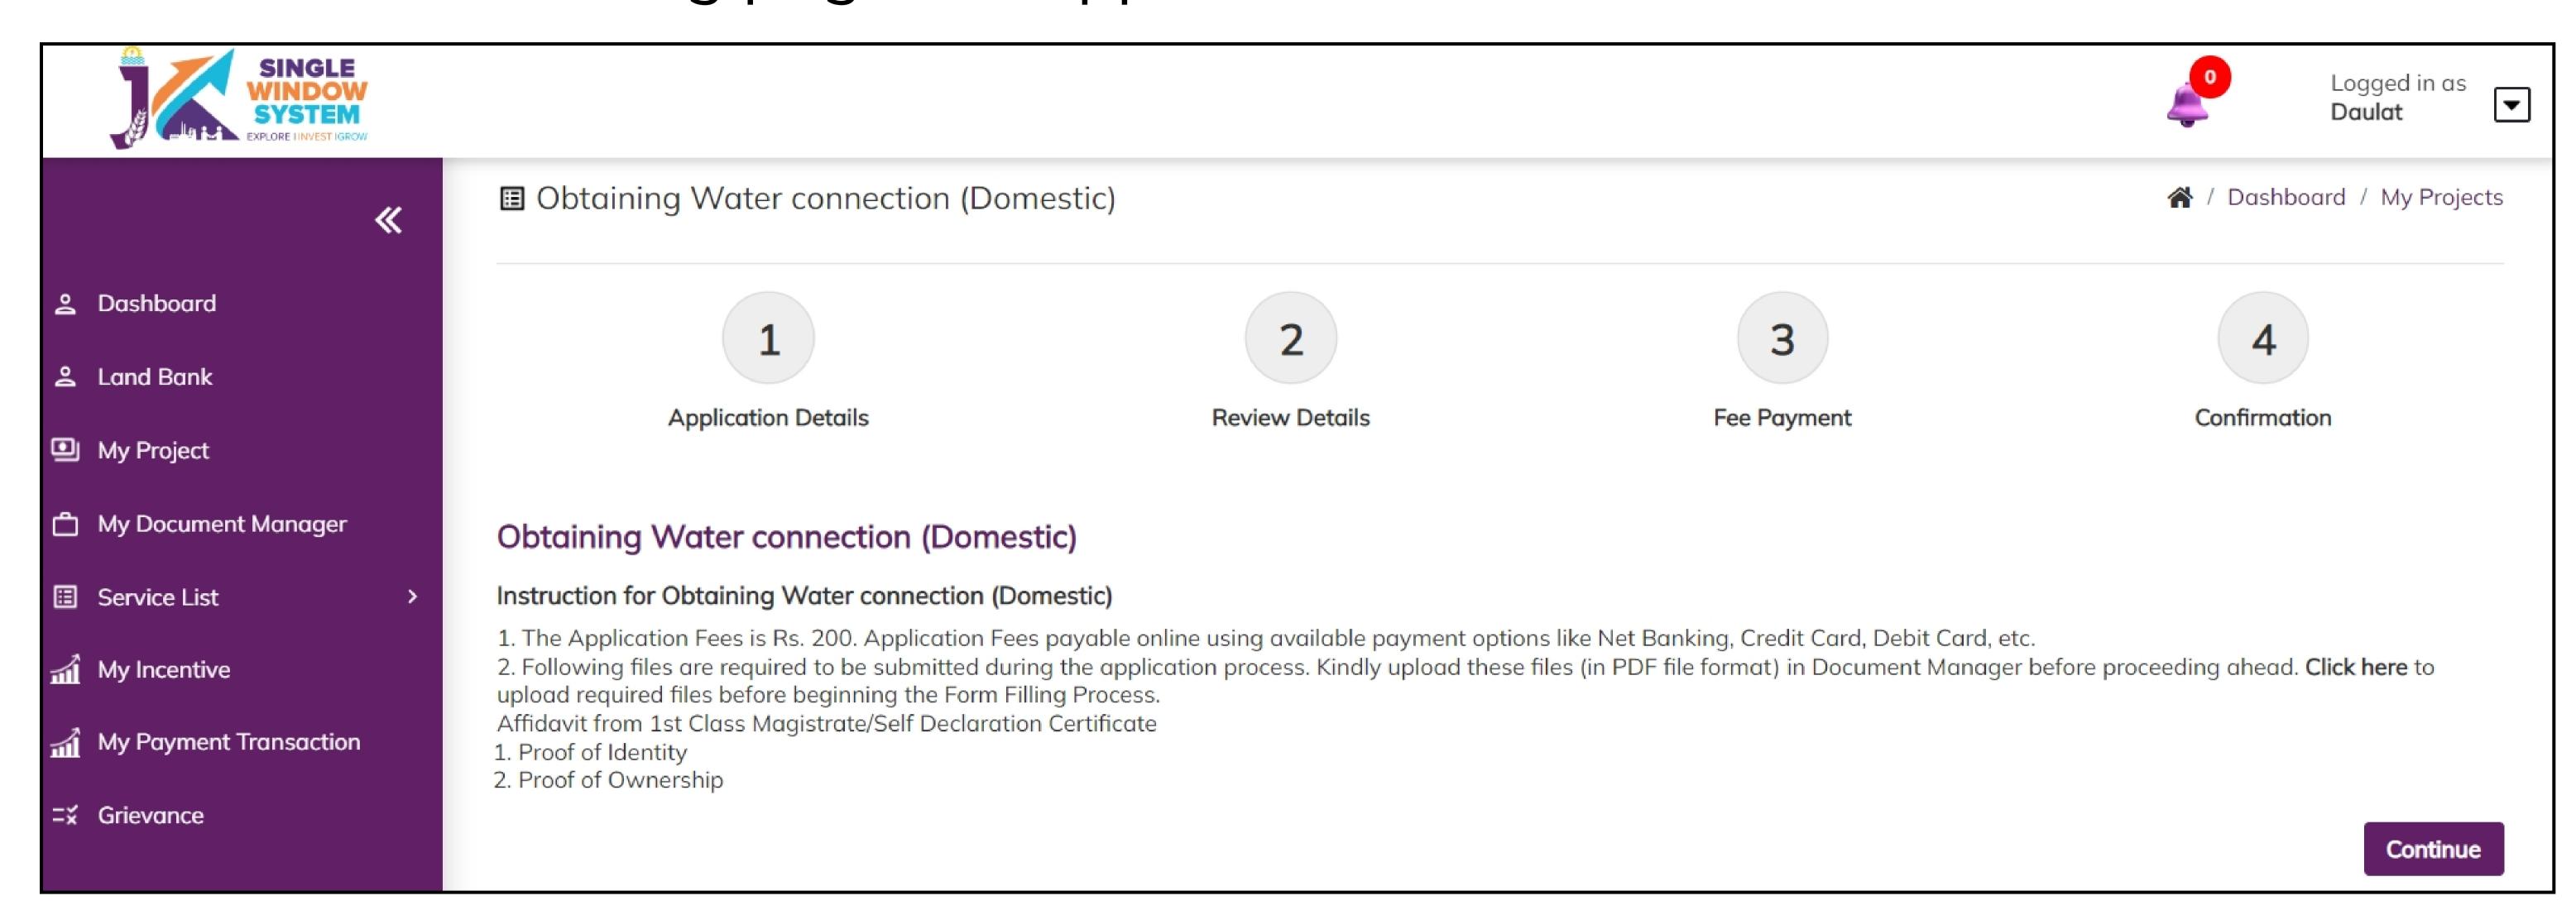

After clicking on the apply button, instruction page about the 'Creating Water Connection (Domestic)' will appear. Read all the Instructions carefully and then click on the continue button to proceed. The screenshot of the instructions is shown in the following page will appear as follow:

After clicking on the continue button, the following form will appear: