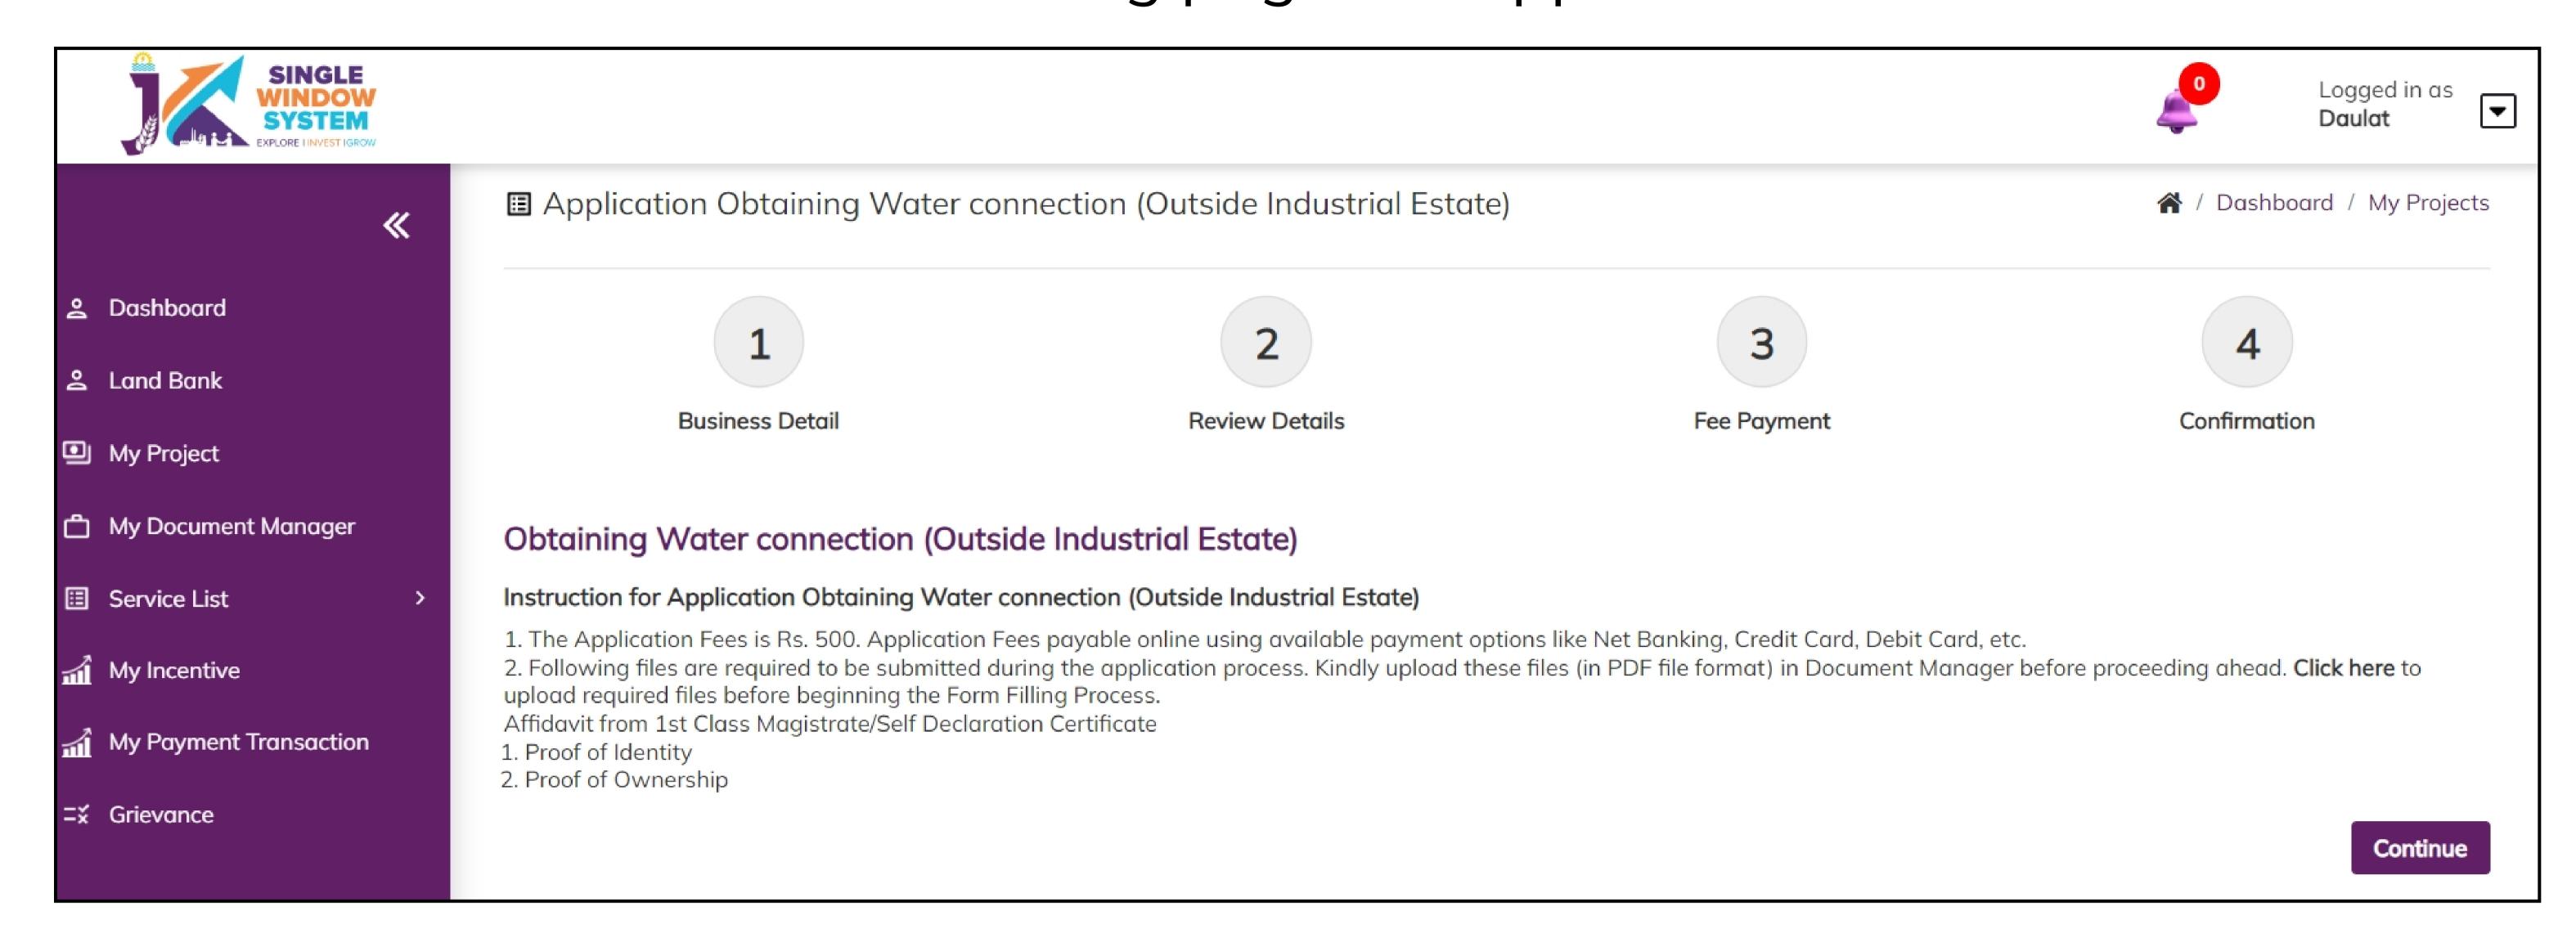

Click on the Apply from the action column

After clicking on the apply button, instruction page about the 'Obtaining Water Connection (Outside Industrial Estate)' will appear. Read all the Instructions carefully and then click on the continue button to proceed. The screenshot of the instructions is shown in the following page will appear as follow: