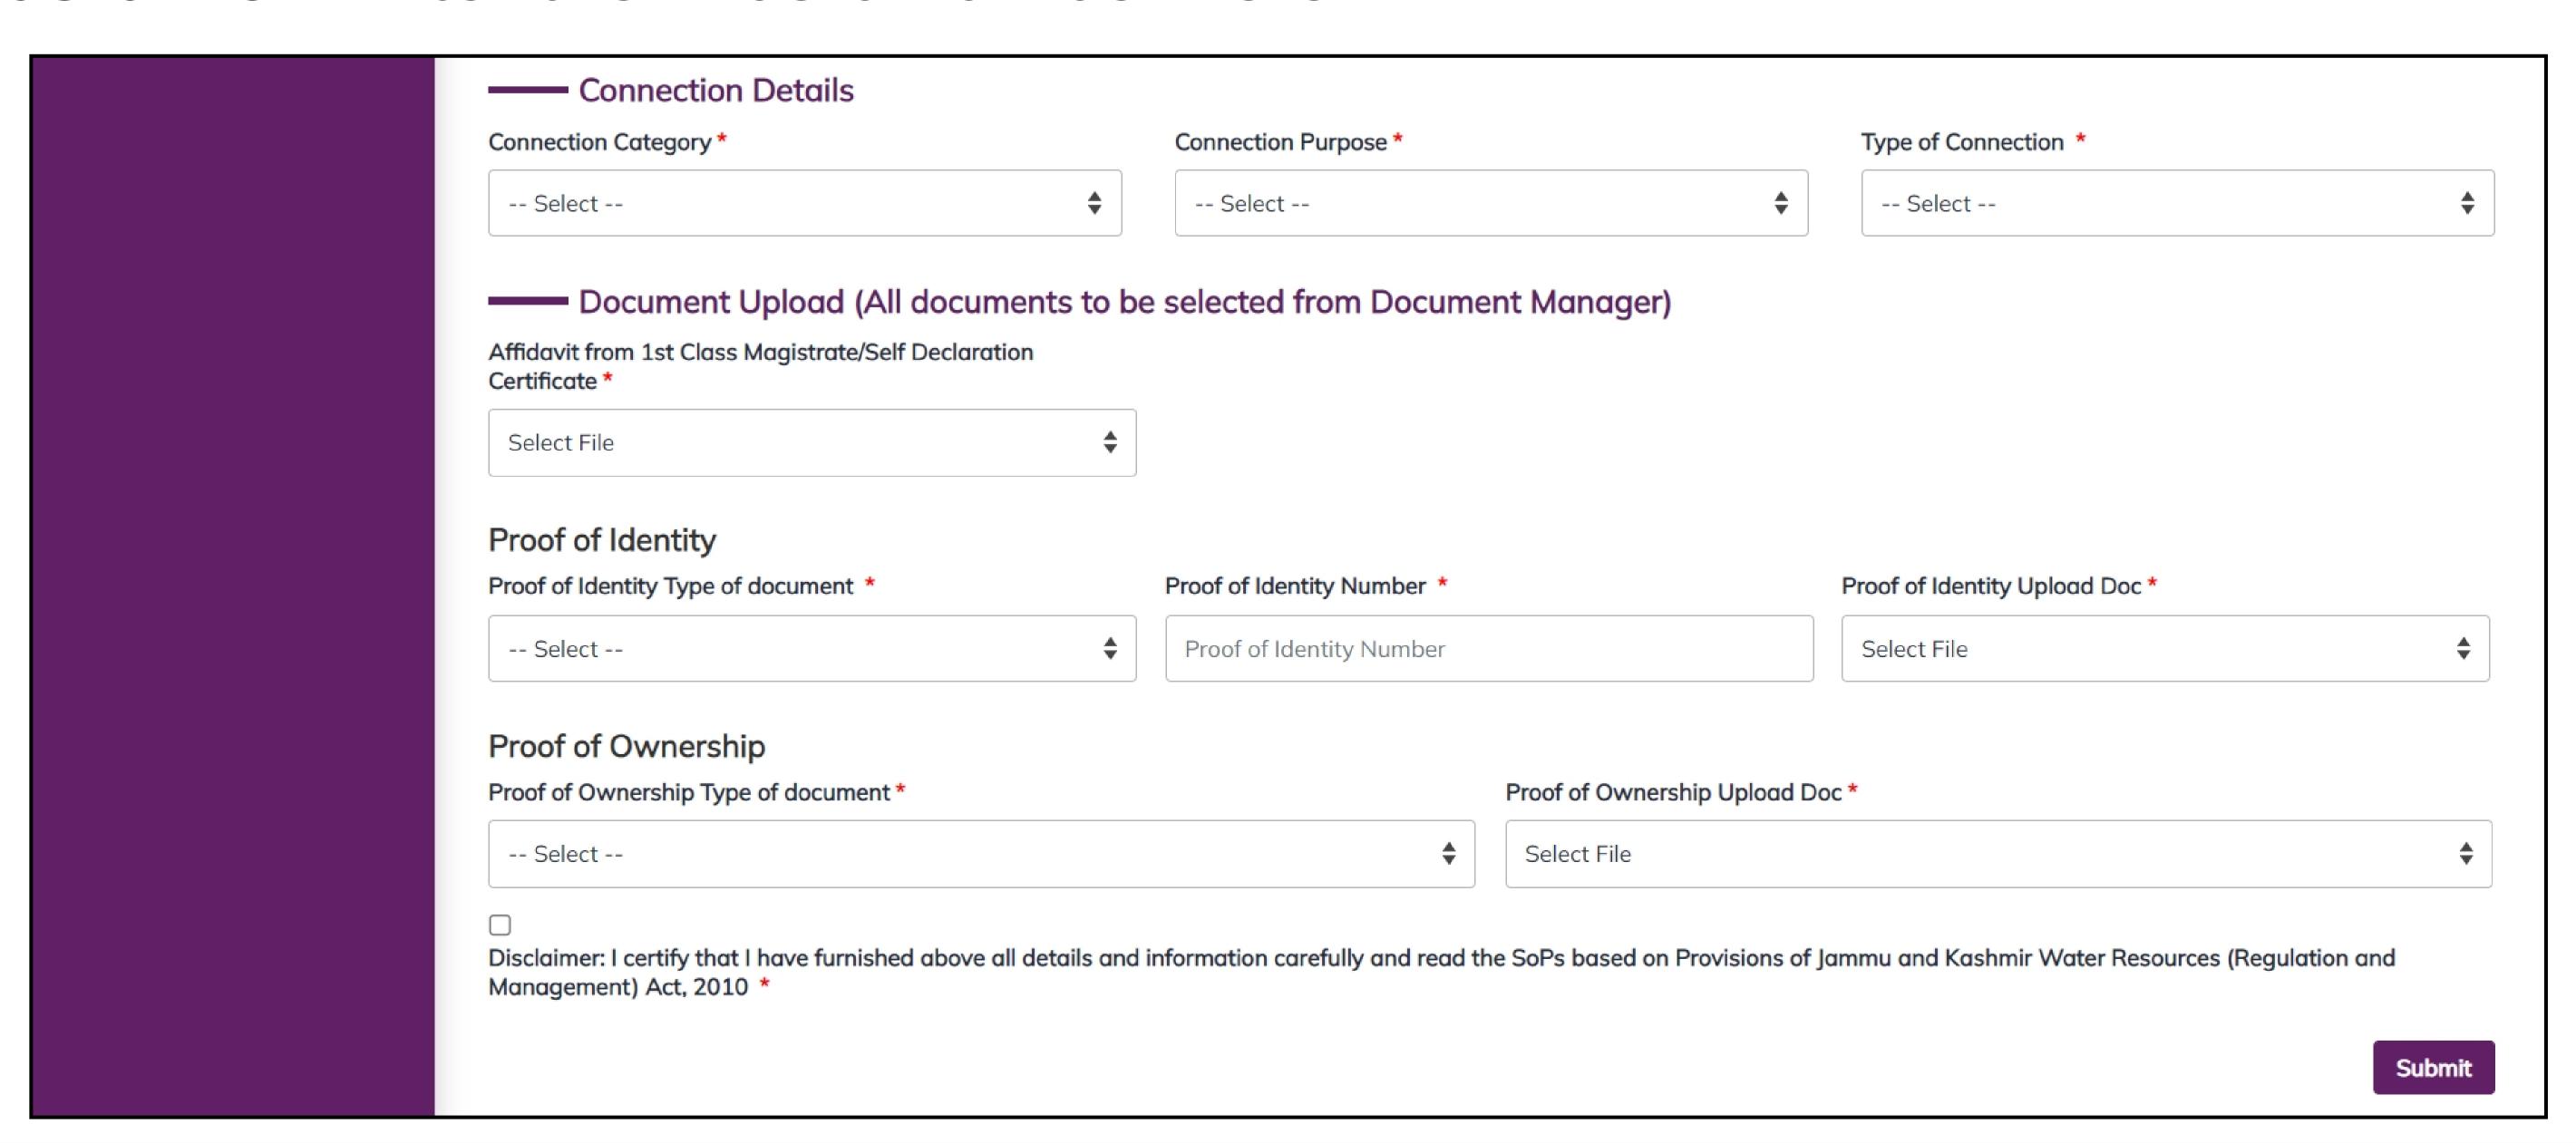

### **Connection Details:**

Connection Category- Select the connection category from the dropdown list.

Connection Purpose- Select the connection purpose from the dropdown list.

Type of Connection- Select the type of connection from the dropdown list.

Document Upload (All documents to be selected from Document Manager):

In the **Document Upload** section select the documents from the drop down menu. All documents to be selected from Document Manager so make sure to upload all the required document in the document manager. Select all the documents accordingly. If the document is not in the dropdown then you can add that document in document manager and your document will be then showing under the dropdown menu.

Click on the disclaimer. After filling all the required fields, click on the **Submit** button to proceed.

You can view all the filled details. To change/modify any details click on the **Edit** button, else click on the **Continue** button. Now, payment screen will appear and after the successful payment, investor has successfully applied for JAL SHAKTI-'NoC for Water Abstraction'.