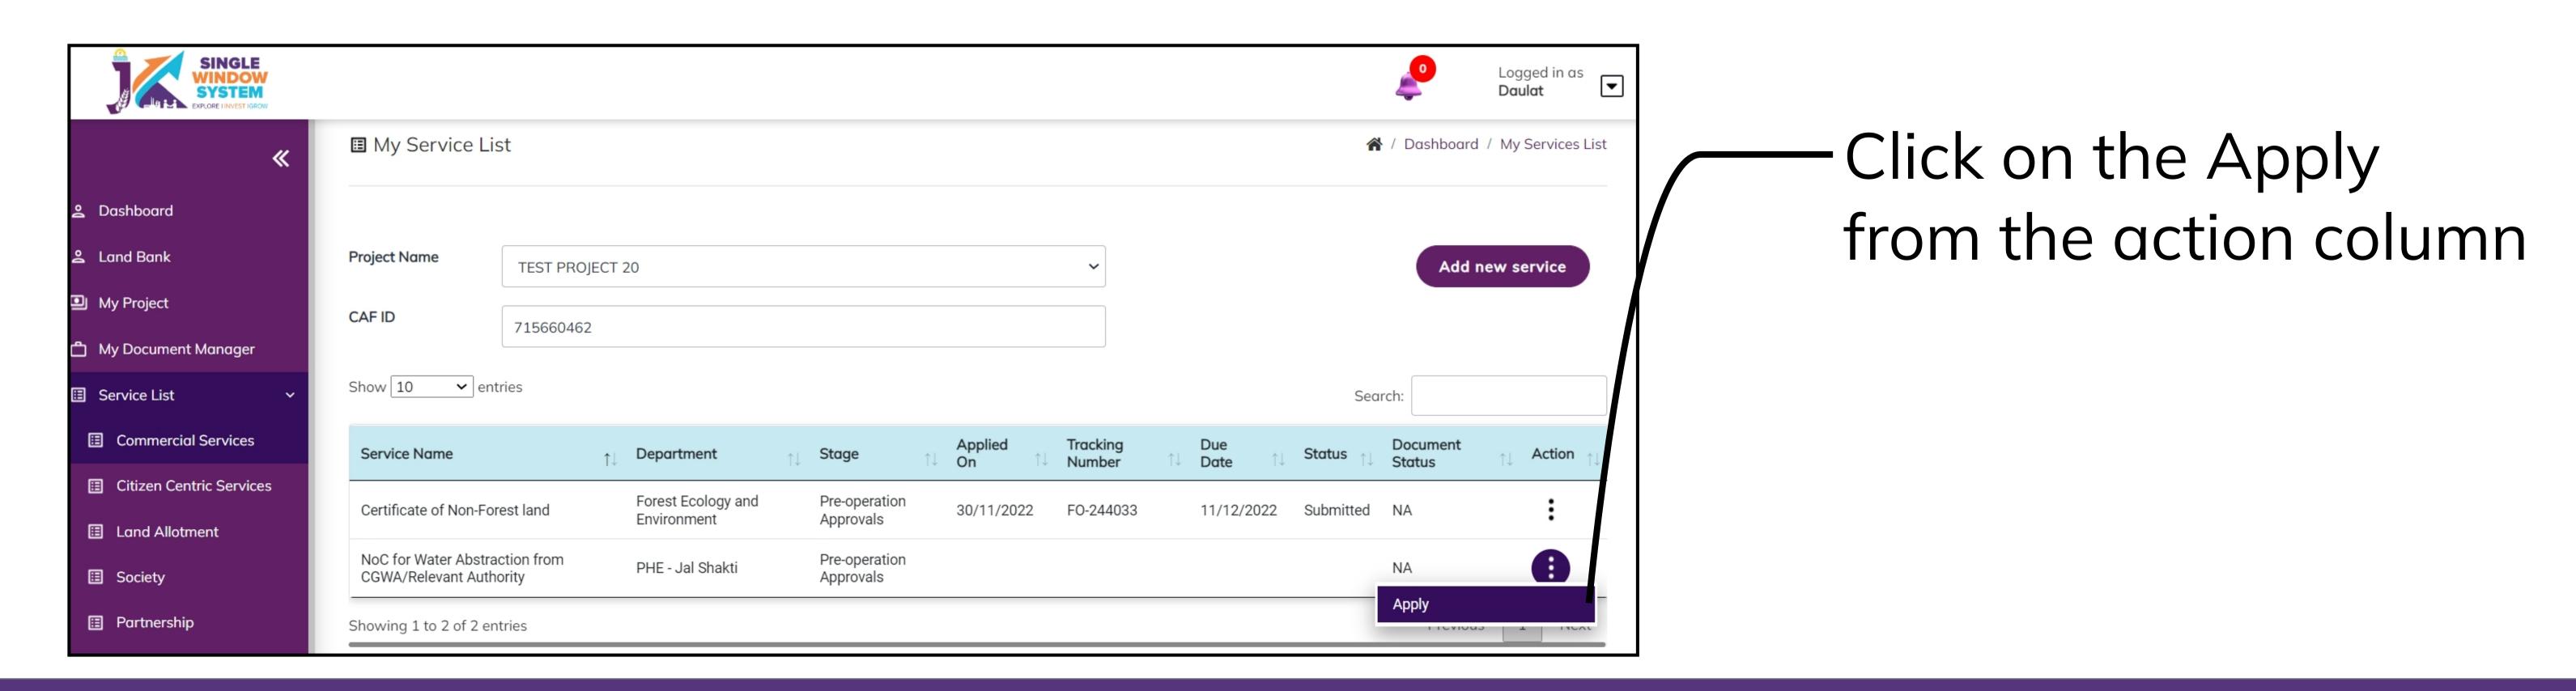

As shown in the screenshot above, Select PHE - Jal Shakti in department field and select 'NoC for Water Abstraction from CGWA/Relevant Authority' from the service dropdown. Click on the 'Add to my service list' button. Now the following screen will appear:

After clicking on the apply button, instruction page about the 'NoC for Water Abstraction from CGWA/Relevant Authority' will appear. Read all the Instructions carefully and then click on the continue button to proceed. The screenshot of the instructions is shown in the following page will appear as follow: