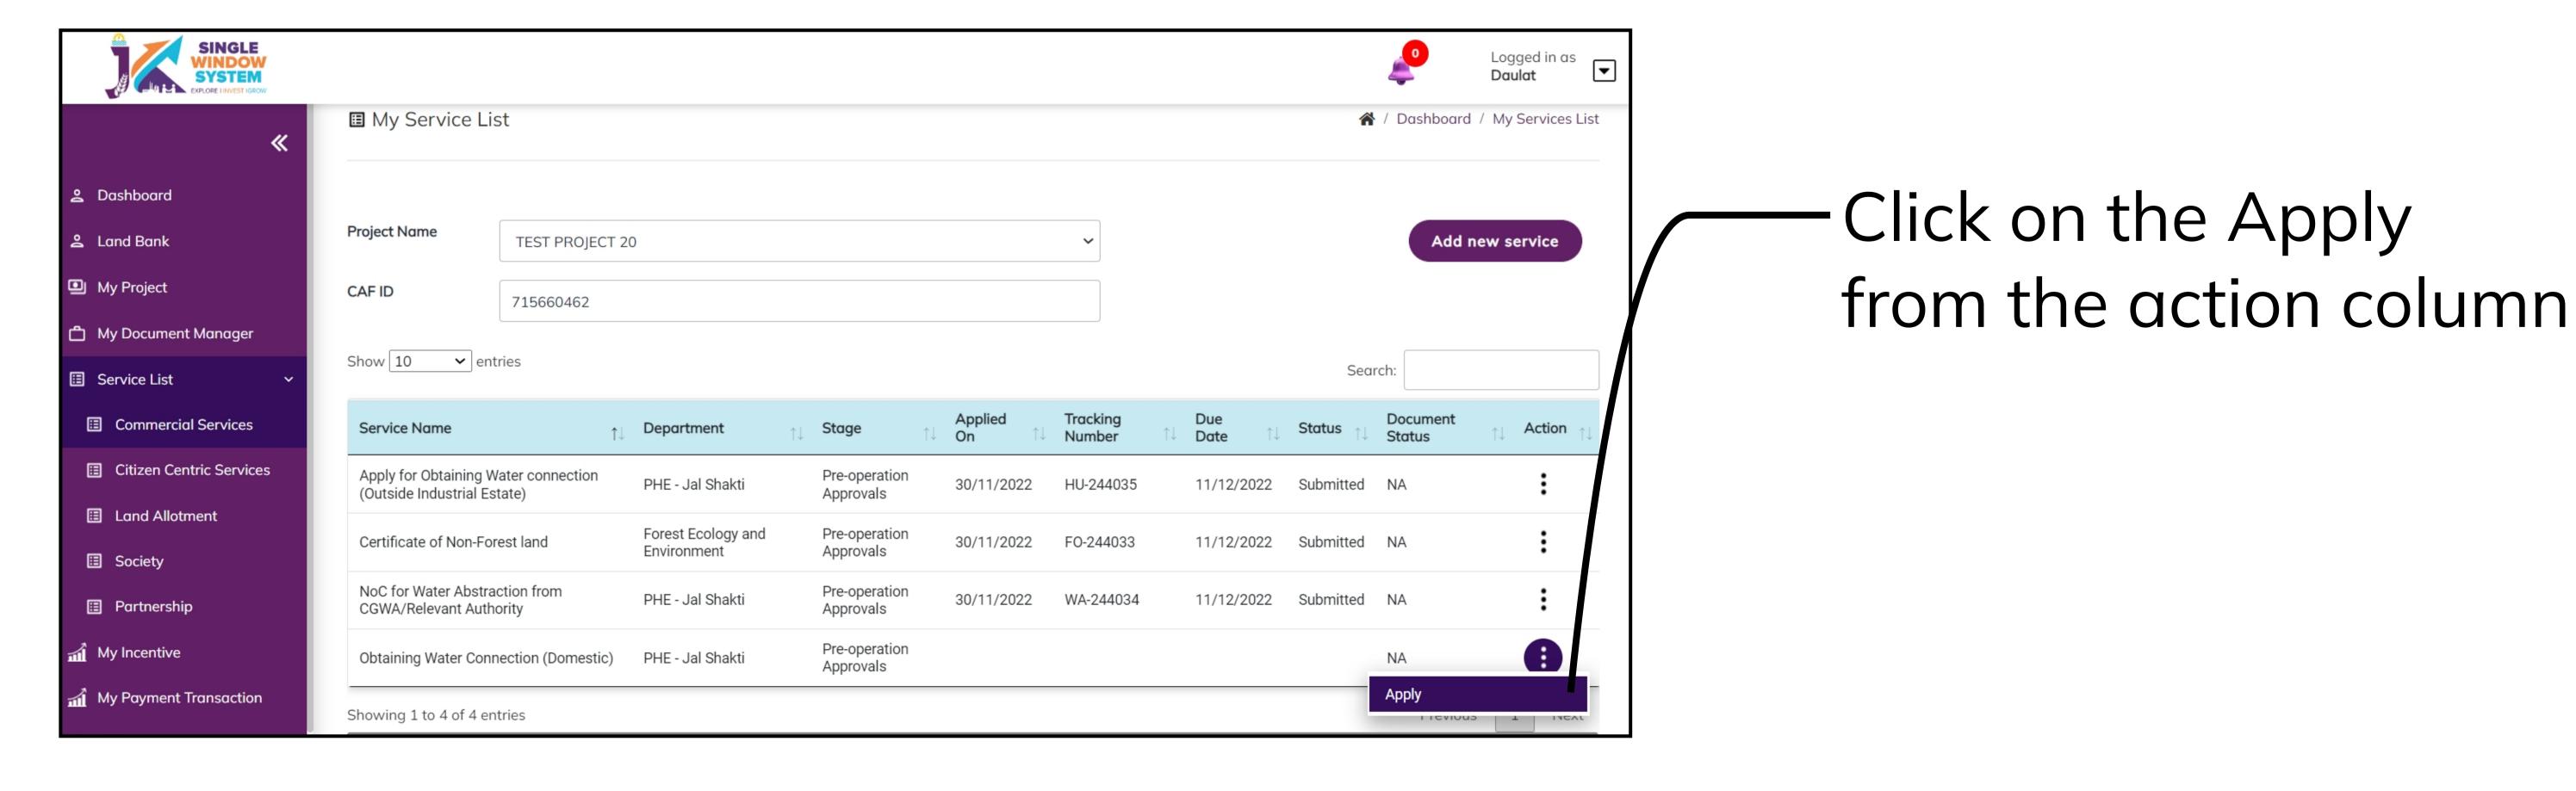

Click on the Apply from the action column

After clicking on the apply button, instruction page about the 'Obtaining Water Connection (Outside Industrial Estate)' will appear. Read all the Instructions carefully and then click on the continue button to proceed. The screenshot of the instructions is shown in the following page will appear as follow: