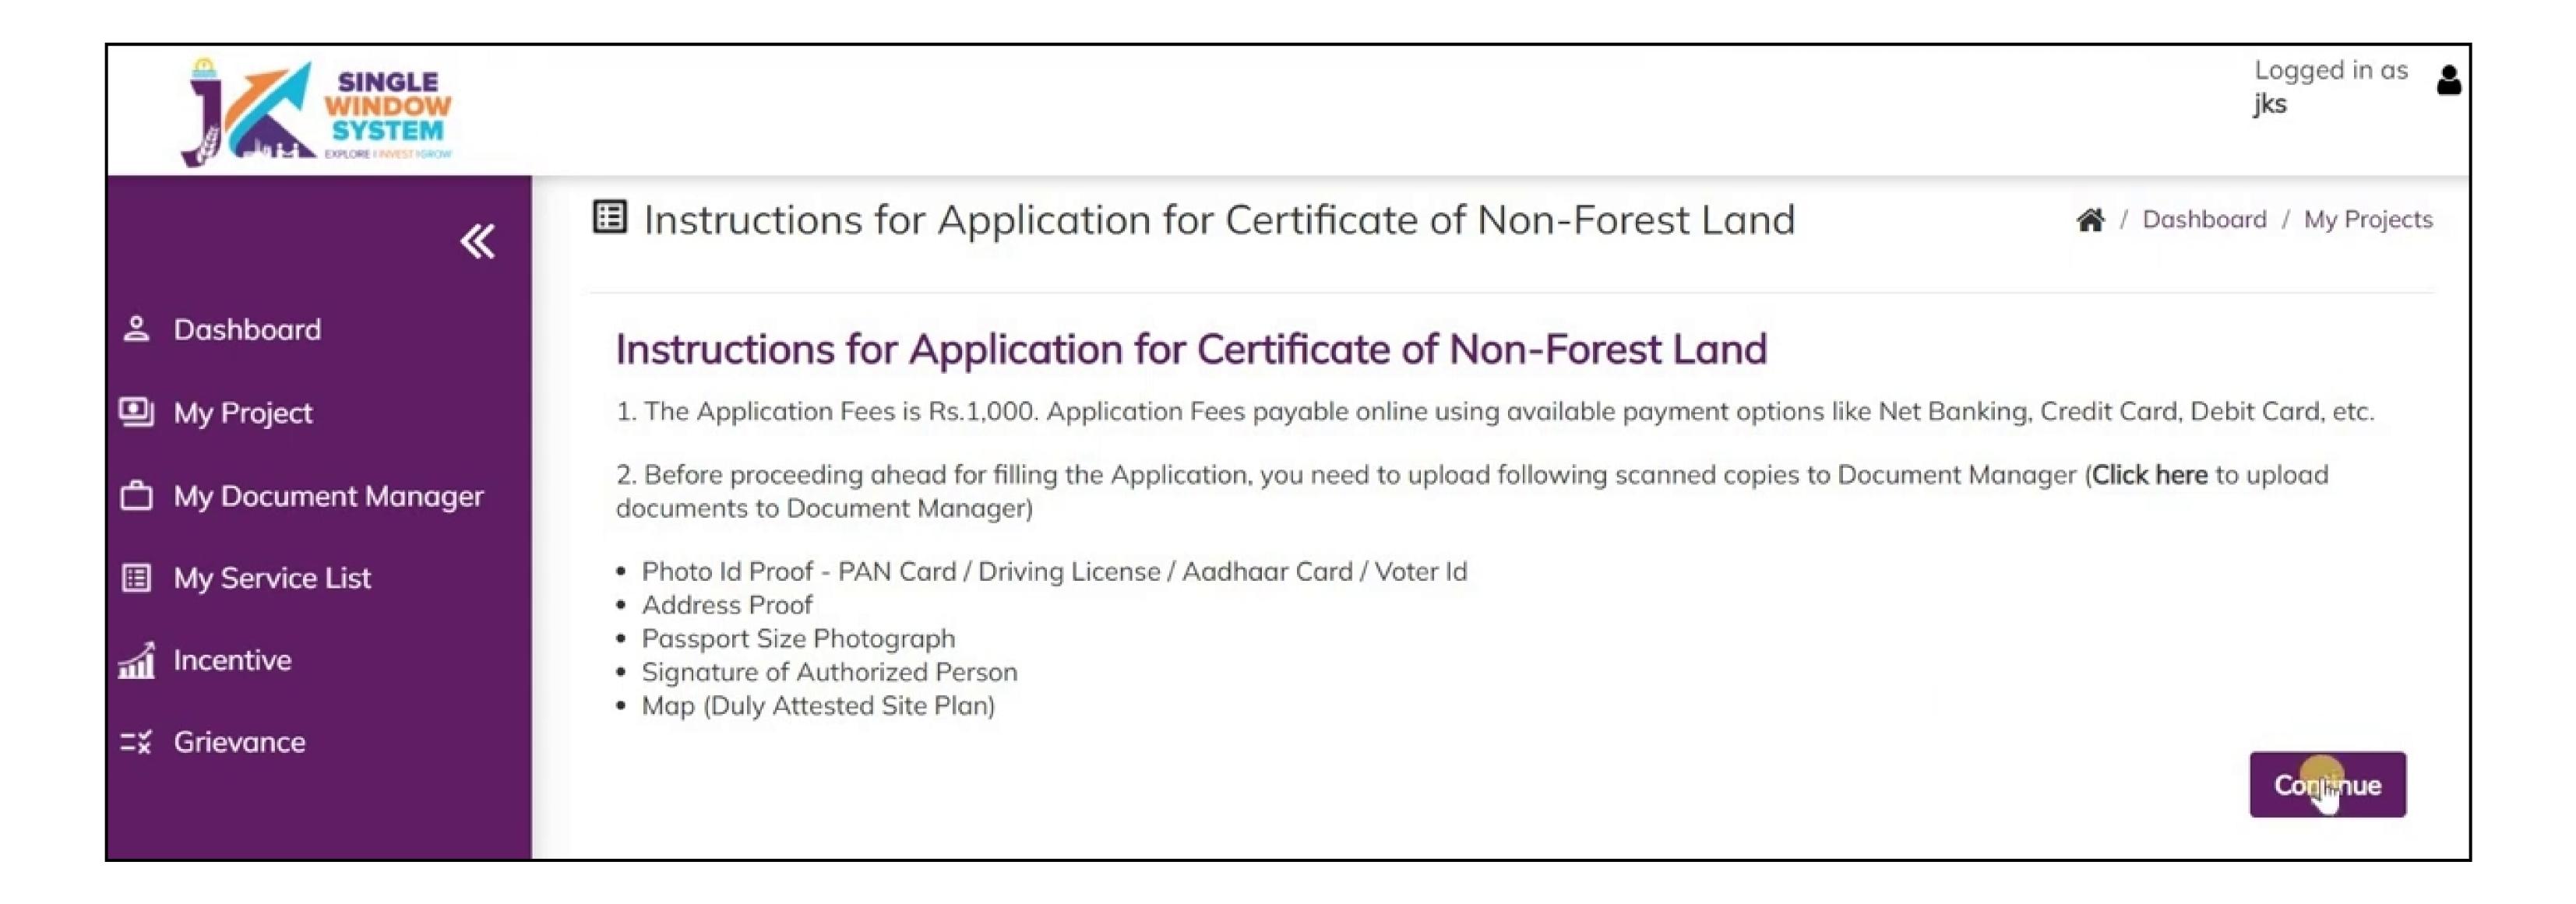

## Certificate for Non-Forest Land

After login, select **My Service List** from the left side menu. From the service name column, Apply for **Certificate for Non-Forest Land**.

After clicking on apply, **Instructions for Application for Certificate for Non-Forest Land** page / Instructions page will appear. Read the instructions carefully and then click on the **continue** button.