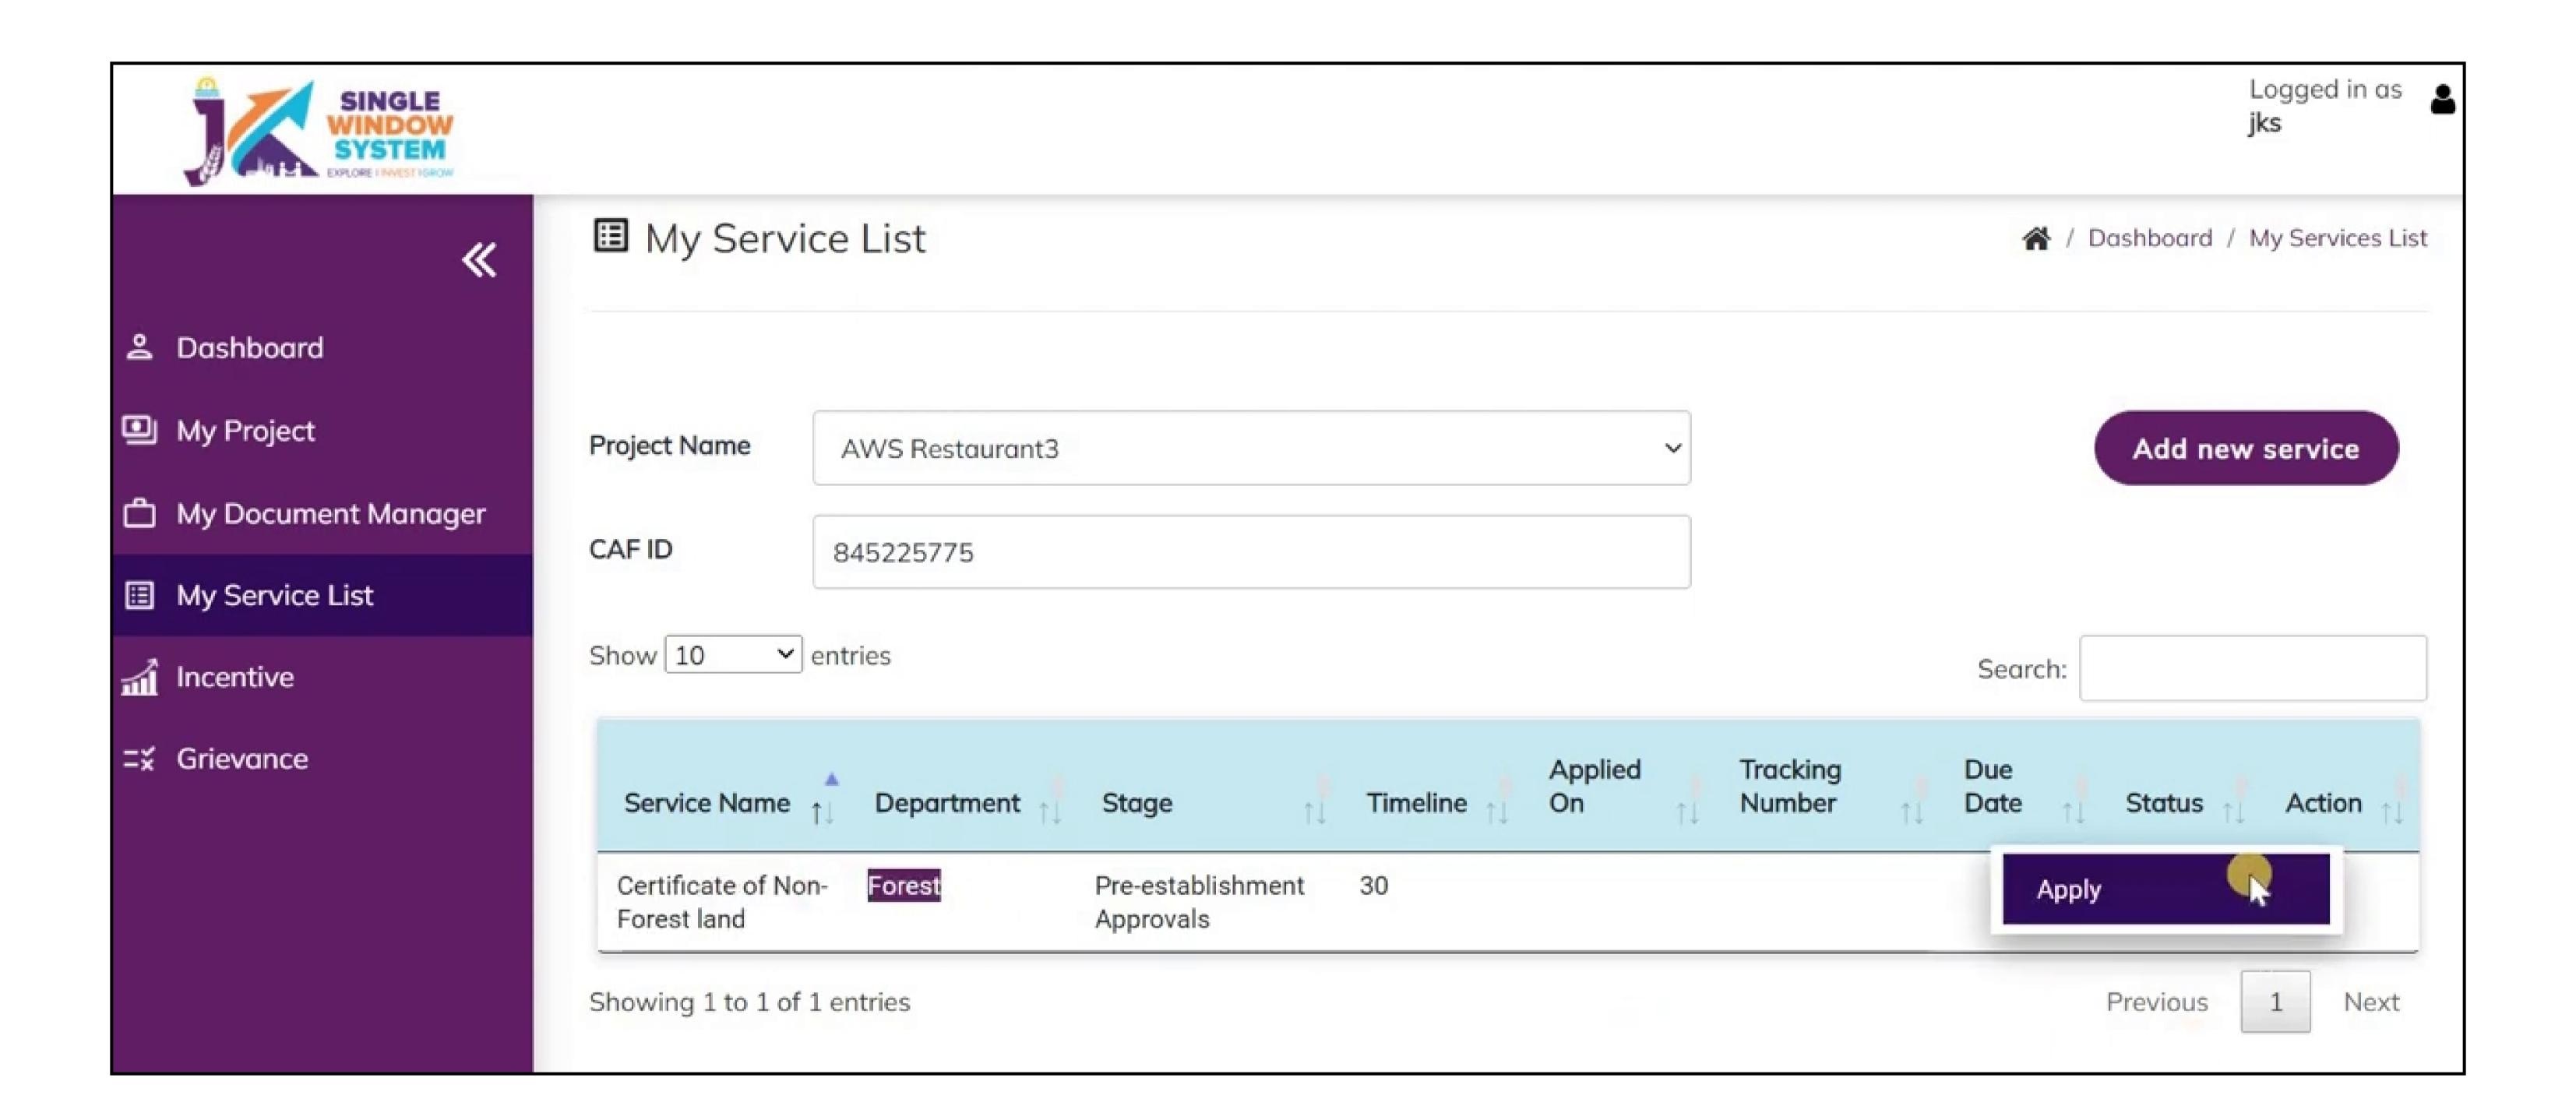

## Certificate for Non-Forest Land

After login, select **My Service List** from the left side menu. From the service name column, Apply for **Certificate for Non-Forest Land**.

After clicking on apply, **Instructions for Application for Certificate for Non-Forest Land** page / Instructions page will appear. Read the instructions carefully and then click on the **continue** button.