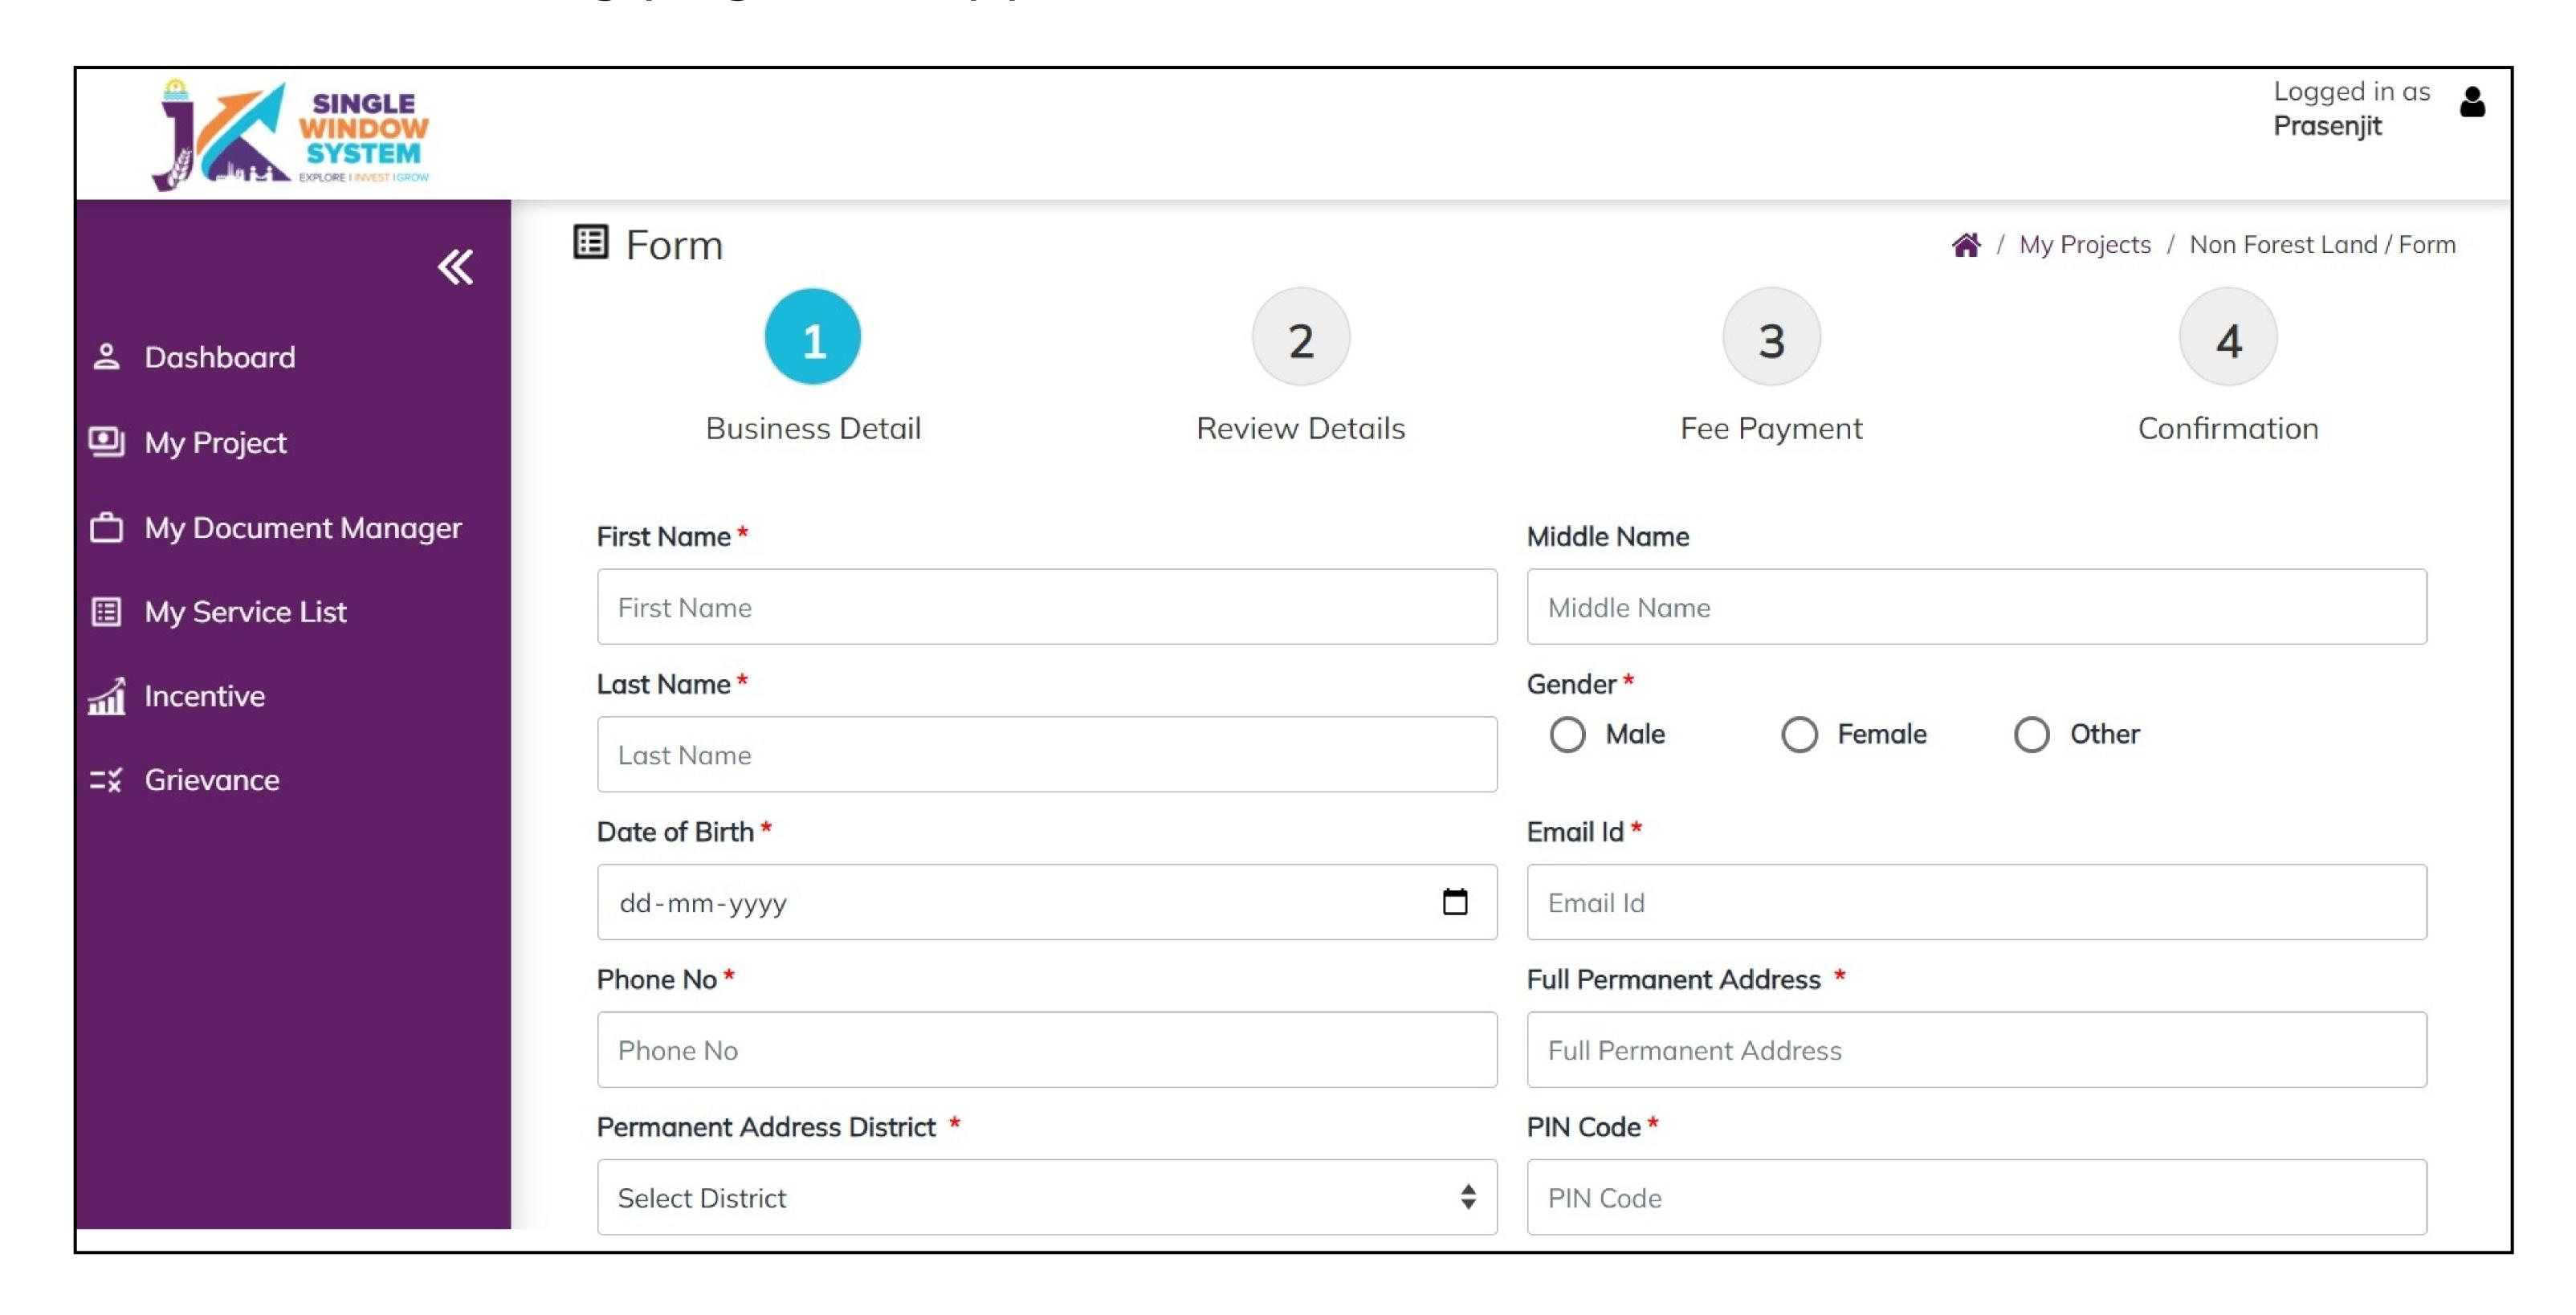

Now, the following page will appear.

First Name - Enter the first name here.

Middle Name - Enter the middle name here.

Last Name - Enter the last name here.

Gender - Select the gender Male, Female or Other.

Date of Birth - Enter your Date of Birth.

Email ID - Enter your Email ID here.

Phone No - Enter your phone/contact number here.

Full Permanent Address - Enter your full permanent address here.

Permanent Address Distrct - Select the district of your permanent address.